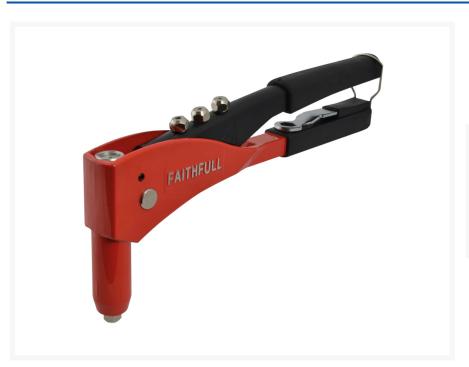

## **Faithfull Heavy-Duty Riveter**

**Product Images** 

**Product Code: R99-1988** 

## **Short Description**

The Faithfull Heavy-Duty Riveter is suitable for single-handed application and provides a rigid permanent fixing. Made from quality steel and fitted with comfortable handles. Supplied with four interchangeable nozzles for most popular rivet sizes.

## **Description**

The Faithfull Heavy-Duty Riveter is suitable for single-handed application and provides a rigid permanent fixing. Made from quality steel and fitted with comfortable handles. Supplied with four interchangeable nozzles for most popular rivet sizes.