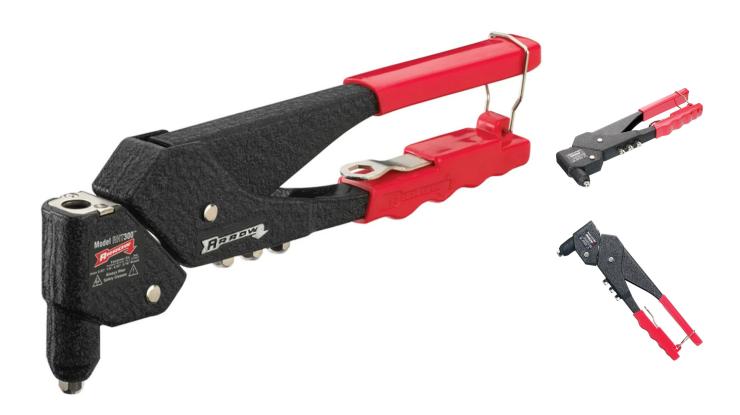

## Arrow RHT300 Swivel Head Rivet Tool

Product Images Product Code: R99-1984

## **Short Description**

The Arrow RHT300 Rivet Tool has a head that rotates through 360° for riveting at any angle. It has an all-

steel construction with a non-slip, vinyl grip and a spring-loaded handle for easy rivet loading and ejection.

Supplied with 4 nosepieces for 4 different sizes of rivet.

Ideal for metal and automotive work and on canvas.

Not suitable for stainless steel rivets.

Noses supplied: 3/32, 1/8, 5/32 and 3/16in.