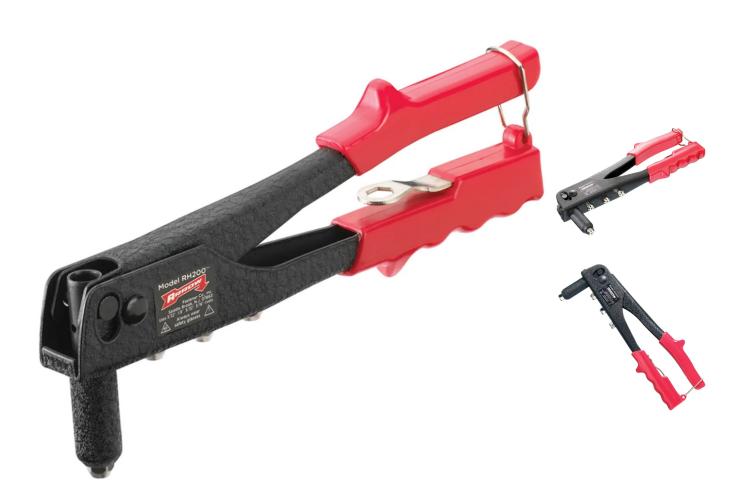

## Arrow RH200 Professional Rivet Tool

**Product Images** 

Product Code: R99-1983

## **Short Description**

A professional all steel construction riveter with comfortable vinyl grip.

Spring loaded handle for easy rivet loading and ejection. Extended nose for hard-to-get at places and will lock when not in use. Complete with four nosepieces to take 3/32, 1/8, 5/32 and 3/16 rivets.

## Description

A professional all steel construction riveter with comfortable vinyl grip. Spring loaded handle for easy rivet loading and ejection. Extended nose for hard-to-get at places and will lock when not in use. Complete with four nosepieces to take 3/32, 1/8, 5/32 and 3/16 rivets.