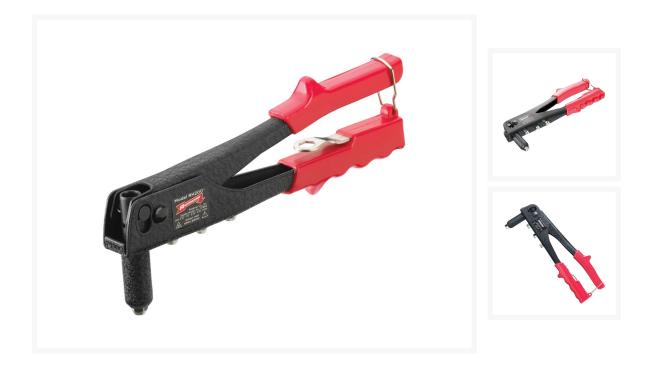

## Arrow RH200 Professional Rivet Tool

**Product Images** 

Product Code: R99-1983

## **Short Description**

A professional all steel construction riveter with comfortable vinyl grip. Spring loaded handle for easy rivet loading and ejection. Extended nose for hard-to-get at places and will lock when not in use. Complete with four nosepieces to take 3/32, 1/8, 5/32 and 3/16 rivets.

## Description

A professional all steel construction riveter with comfortable vinyl grip. Spring loaded handle for easy rivet loading and ejection.

Extended nose for hard-to-get at places and will lock when not in use. Complete with four nosepieces to take 3/32, 1/8, 5/32 and 3/16 rivets.