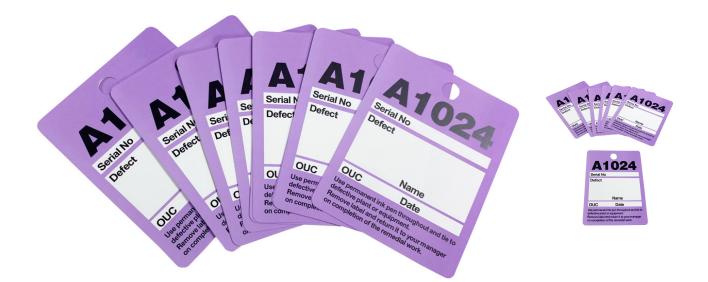

## Defective Pole Label A1024 Lilac -Pack of 10

**Product Images** 

Product Code: S83-1915

## **Short Description**

The Mills A1024 label is used to identify and record defective poles. The label is easily affixed to the pole

using Pin Steel No 2.

Also available in yellow C00-1787

Supplied in packs of 10.

## Description

The Mills A1024 label is used to identify and record defective poles. The label is easily affixed to the pole using Pin Steel No 2.

Also available in yellow C00-1787

Supplied in packs of 10.