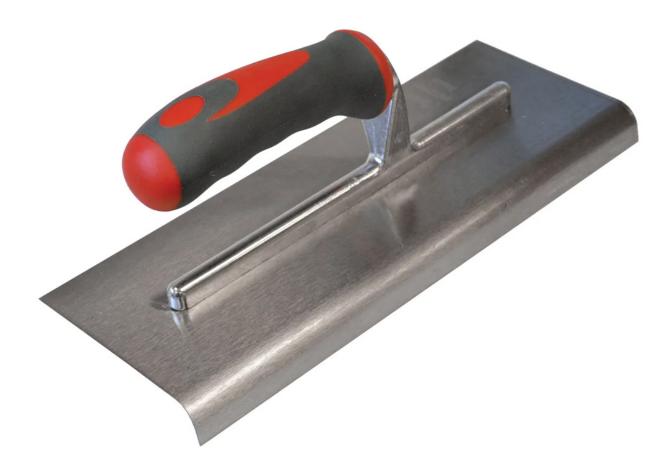

## **Short Description**

Edging trowel commonly use to apply a rounded finished edge to concrete and render. The carbon steel blade with one long curved edge is fitted with a full sized soft grip handle for user comfort.

Size: 280 x 120mm (11 x 4.3/4in).

## **Description**

Edging trowel commonly use to apply a rounded finished edge to concrete and render. The carbon steel blade with one long curved edge is fitted with a full sized soft grip handle for user comfort.