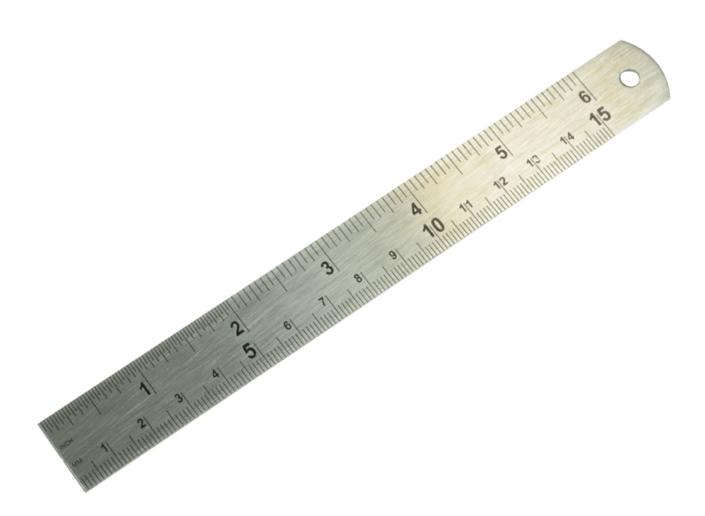

## Stainless Rule 6" - 150mm

## **Product Images**

Product Code: K51-1006

A precision rule manufactured from hardened stainless steel. The steel rule benefits from clear black graduation markings in metric of 0.5mm, 1mm, 0.5cm, 1cm and imperial markings of 1/64", 1/50", 1/32", 1/20", 1/16", 1/10", 1/2".

## Description

A precision rule manufactured from hardened stainless steel. The steel rule benefits from clear black graduation markings in metric of 0.5mm, 1mm, 0.5cm, 1cm and imperial markings of 1/64", 1/50", 1/32", 1/20", 1/16", 1/10", 1/2".