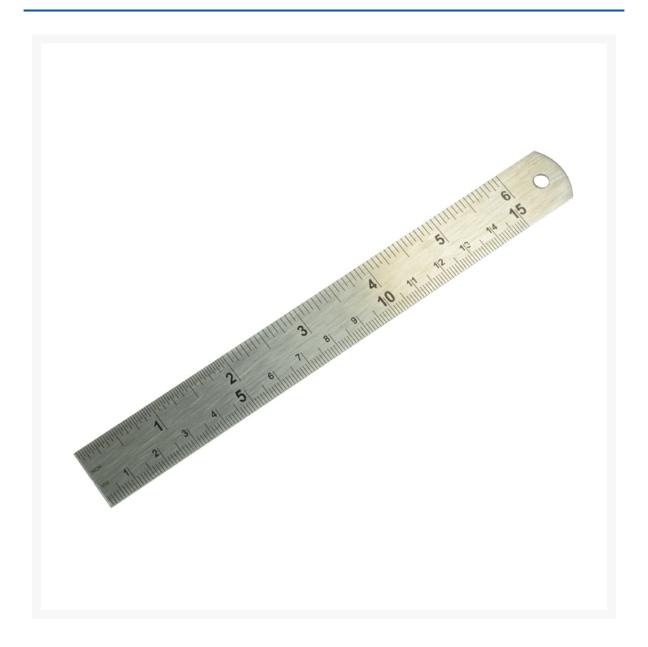

## Stainless Rule 6" - 150mm

Product Images Product Code: K51-1006

## **Short Description**

A precision rule manufactured from hardened stainless steel. The steel rule benefits from clear black graduation markings in metric of 0.5mm, 1mm, 0.5cm, 1cm and imperial markings of 1/64", 1/50", 1/32", 1/20", 1/16", 1/10", 1/2".

## **Description**

A precision rule manufactured from hardened stainless steel. The steel rule benefits from clear black graduation markings in metric of 0.5mm, 1mm, 0.5cm, 1cm and imperial markings of 1/64", 1/50", 1/32", 1/20", 1/16", 1/10", 1/2".