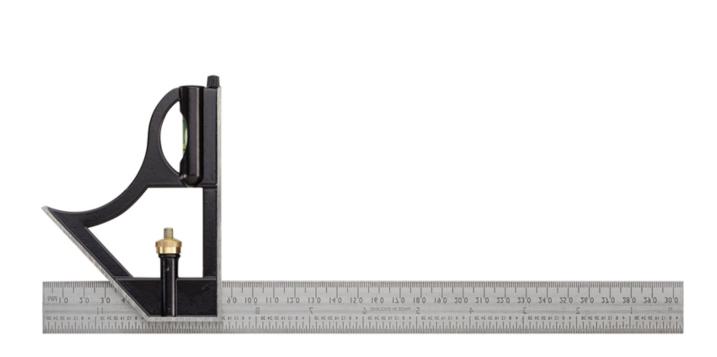

## **Short Description**

Matt black metal stock with machined faces, brass adjusting screw, spirit level & scriber polished steel blade is graduated mm & 0.5mm one side 1/8" & 1/16" on the other.

## **Description**

Matt black metal stock with machined faces, brass adjusting screw, spirit level & scriber polished steel blade is graduated mm & 0.5mm one side 1/8" & 1/16" on the other.