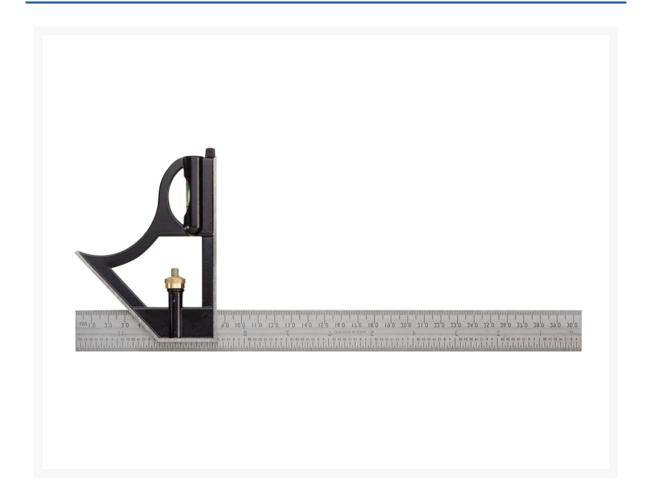

## **Short Description**

Matt black metal stock with machined faces, brass adjusting screw, spirit level & scriber polished steel blade is graduated mm & 0.5mm one side 1/8" & 1/16" on the other.

## **Description**

Matt black metal stock with machined faces, brass adjusting screw, spirit level & scriber polished steel blade is graduated mm & 0.5mm one side 1/8" & 1/16" on the other.