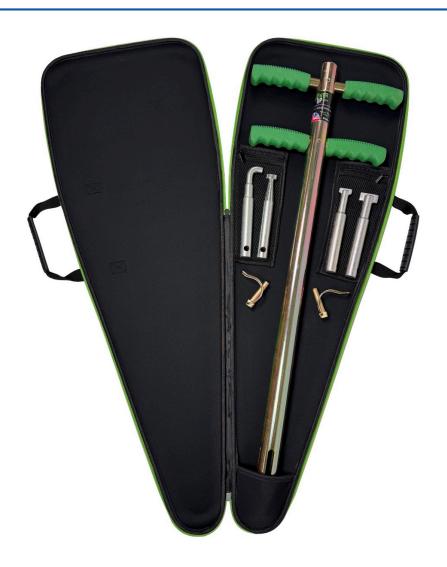

#### **Features**

- Manholes can be lifted without the use of hammers and chisels, preventing damage to covers and surrounding area
- Provides a momentary upward force of 1.5 tonnes from its 8Kg weight and slide hammer action
- One man solution still ensuring all health and safety aspects of safe lifting and manual handling
- 'Telecoms Kit' includes the Lifting tool, 4 Tips (22mm & 32mm Flat Tips, 12mm J Tip & 20mm Oval Tip) & 2 x Locking clips in a padded case
- Other tips available on request

#### <u>Features</u>

Manholes can be lifted without the use of hammers and chisels, preventing damage to covers and surrounding area

Provides a momentary upward force of 1.5 tonnes from its 8Kg weight and slide hammer action One man solution still ensuring all health and safety aspects of safe lifting and manual handling 'Telecoms Kit' includes the Lifting tool, 4 Tips (22mm & 32mm Flat Tips, 12mm J Tip & 20mm Oval Tip) & 2 x Locking clips in a padded case

Other tips available on request

**Lifting Tool Dimensions** 

Length 800mm Width: 200mm