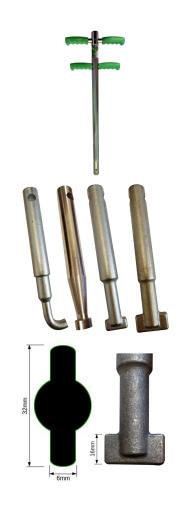

#### **Features**

- Manholes can be lifted without the use of hammers and chisels, preventing damage to covers and surrounding area
- Provides a momentary upward force of 1.5 tonnes from its 8Kg weight and slide hammer action
- One man solution still ensuring all health and safety aspects of safe lifting and manual handling
- 'Telecoms Kit' includes the Lifting tool, 4 Tips (22mm & 32mm Flat Tips, 12mm J Tip & 20mm Oval Tip) & 2 x Locking clips in a padded case
- Other tips available on request

#### <u>Features</u>

Manholes can be lifted without the use of hammers and chisels, preventing damage to covers and surrounding area

Provides a momentary upward force of 1.5 tonnes from its 8Kg weight and slide hammer action One man solution still ensuring all health and safety aspects of safe lifting and manual handling 'Telecoms Kit' includes the Lifting tool, 4 Tips (22mm & 32mm Flat Tips, 12mm J Tip & 20mm Oval Tip) & 2 x Locking clips in a padded case

Other tips available on request

**Lifting Tool Dimensions** 

Length 800mm Width: 200mm