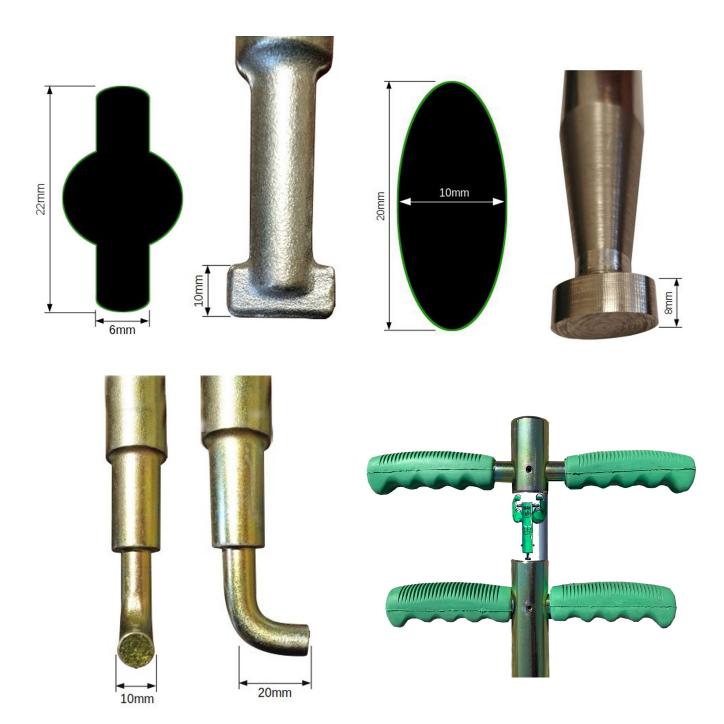

#### **Features**

- Manholes can be lifted without the use of hammers and chisels, preventing damage to covers and surrounding area
- Provides a momentary upward force of 1.5 tonnes from its 8Kg weight and slide hammer action
- One man solution still ensuring all health and safety aspects of safe lifting and manual handling
- 'Telecoms Kit' includes the Lifting tool, 4 Tips (22mm & 32mm Flat Tips, 12mm J Tip & 20mm Oval Tip) & 2 x Locking clips in a padded case
- Other tips available on request

#### <u>Features</u>

Manholes can be lifted without the use of hammers and chisels, preventing damage to covers and surrounding area

Provides a momentary upward force of 1.5 tonnes from its 8Kg weight and slide hammer action One man solution still ensuring all health and safety aspects of safe lifting and manual handling 'Telecoms Kit' includes the Lifting tool, 4 Tips (22mm & 32mm Flat Tips, 12mm J Tip & 20mm Oval Tip) & 2 x Locking clips in a padded case

Other tips available on request

**Lifting Tool Dimensions** 

Length 800mm Width: 200mm