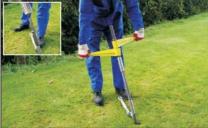

 Ensure the loadlock jack is set to the same angle as the stay (Usually 60°).

10. Connect the jack to the top eye of the anchor using the shackle and with the jack's direction lever in the 'up' position, operate the jack to apply a load to the anchor.

11. The anchor will rotate through the ground into its loadlocked or working position. This will normally take an anchor bodies length (approximately 250mm). Once the anchor has reached its working position the load will be felt on the jack.