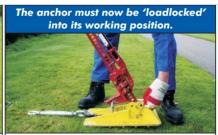

11. The anchor will rotate through the ground into its loadlocked or working position. This will normally take an anchor bodies length (approximately 250mm). Once the anchor has reached its working position the load will be felt on the jack.

12. Move the jack's direction lever to the 'down' position and operate the jack to lower it. Caution! Once the load has been released, the jack will drop to its lowest position. Disconnect the jack from the anchor. The anchor can now be put into service.