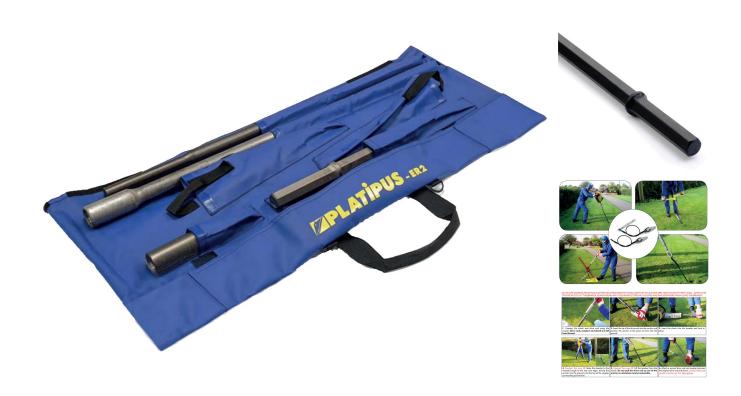

## **Short Description**

Rod set for the installation of Anchor Stay No.2

Comprising: Drive End (that fits into the Anchor head), Extension rod, Coupler and a 32 x 160 shank to fit into a heavy breaker.

## **Description**

Rod set for the installation of Anchor Stay No.2

Comprising:

Drive End (that fits into the Anchor head)

Extension rod

Coupler

32 x 160 shank to fit into a heavy breaker.

Maximum installed depth: 2000mm