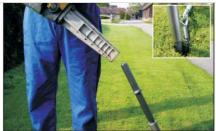

## Anchor Stay No.2 Installation Drive Rod Set

Product Images Product Code: S83-1897

7. Caution! Two man lift. Lift the breaker onto the shank and continue driving the anchor until the protective sleeving just reaches ground level. This will leave the top eye approximately 150mm above ground level. Driving the anchor past this point can make loadlocking difficult.

8. Caution! Two man lift. Remove the breaker from the shank and using the rod removers, withdraw the drive rods from the ground. Caution! Rods and couplers may be very hot. Wear gloves. In reasonable ground the installation process should not take more than 3-4 minutes. In very hard ground up to 10 minutes may be needed.