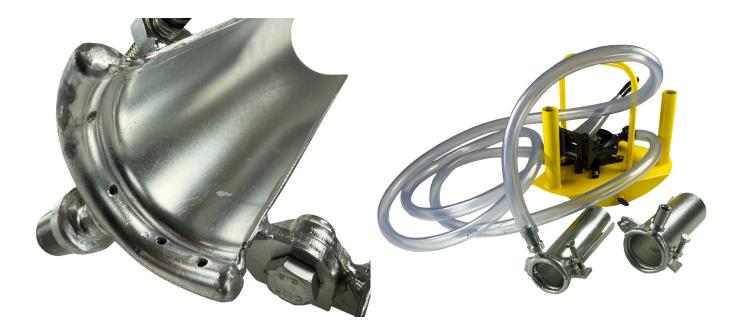

## **Short Description**

A steel bell mouth with integral lubricating ring to suit ducts with an internal diameter of 90-97mm.

The 'Easy Lube' bell mouth connects to the Pump Lubricant 2a (S83-0709) which allows lubricant to be dispensed in a controlled manor onto the cable via the lubricant ring.

## Description

A steel bell mouth with integral lubricating ring to suit ducts with an internal diameter of 90-97mm.

The 'Easy Lube' bell mouth connects to the Pump Lubricant 2a (S83-0709) which allows lubricant to be dispensed in a controlled manor onto the cable via the lubricant ring.