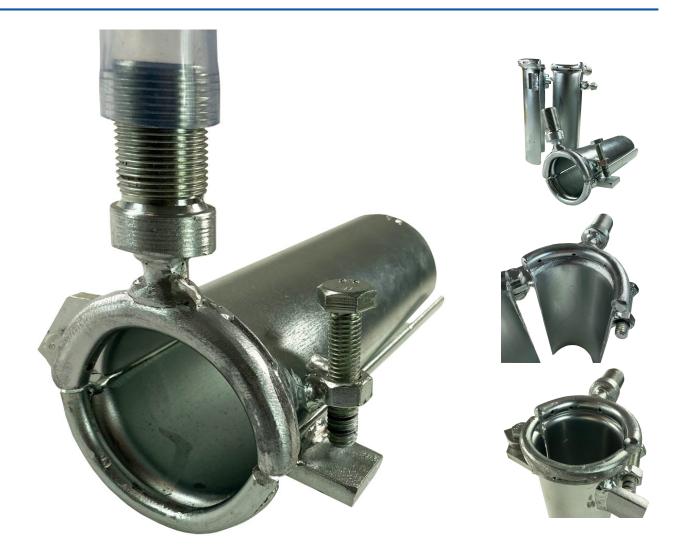

## **Short Description**

A steel bell mouth with integral lubricating ring to suit ducts with an internal diameter of 90-97mm.

The 'Easy Lube' bell mouth connects to the Pump Lubricant 2a (S83-0709) which allows lubricant to be dispensed in a controlled manor onto the cable via the lubricant ring.

## Description

A steel bell mouth with integral lubricating ring to suit ducts with an internal diameter of 90-97mm.

The 'Easy Lube' bell mouth connects to the Pump Lubricant 2a (S83-0709) which allows lubricant to be dispensed in a controlled manor onto the cable via the lubricant ring.