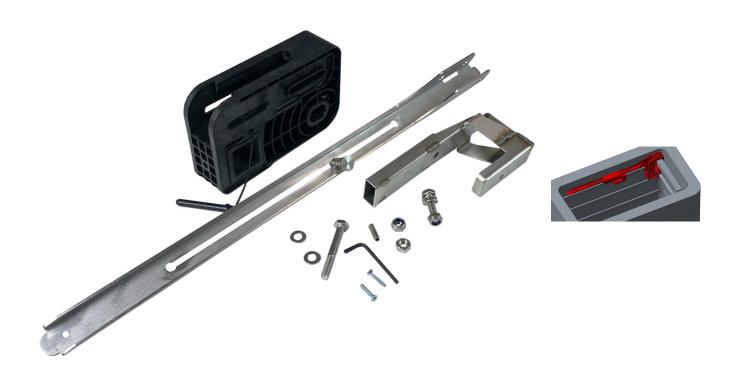

## **Short Description**

The LMJ Complete External MOBRA Mounting Kit is fitted to the base of the closure. It is then used to

mount the closure in a footway box and allows storage in thPrysmian LMJ mobra mounting Kit for mounting the LMJ enclosure. The arm is designed to be used in JUF/4/6/10 chambers and used with a S83-0525 JUF/4/6 mobra chamber mounting bracket and S83-0524 JUF/10 mobra chamber mounting bracket.

Overall length 810mm x width 60mm