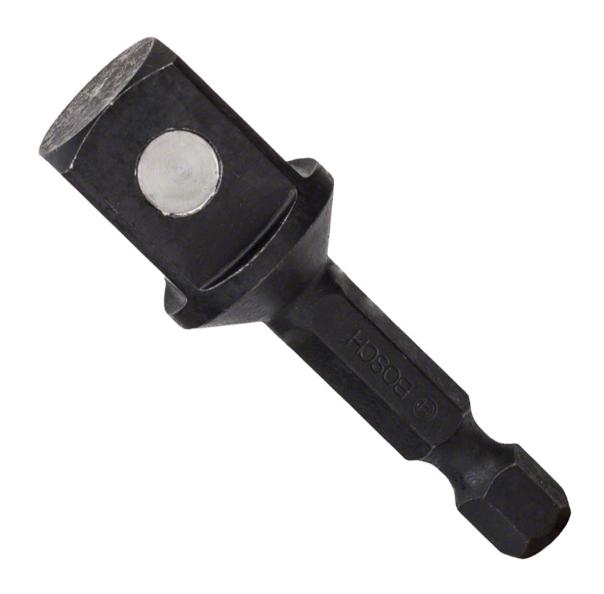

## 1/4 Inch Hex to 1/2 Inch Square Drive Adaptor

Product Images Product Code: G70-1769

## **Short Description**

For use on 1/2-inch square drive sockets and is suitable for drills with standard 3 jaw chucks

## **Description**

The SDS plus Adaptor is highly robust and is specially designed to withstand the high power of rotary hammers.

Its S2 Modified Steel and optimised heat-treatment process provide the adaptor with extra endurance for high performance, making it extremely sturdy for long-lasting work.

This makes the product ideal for heavy-duty screw-driving applications such as plant installations or heavy industrial work. .

It fits on 1/2-inch square drive sockets and is suitable for drills with standard 3 jaw chucks