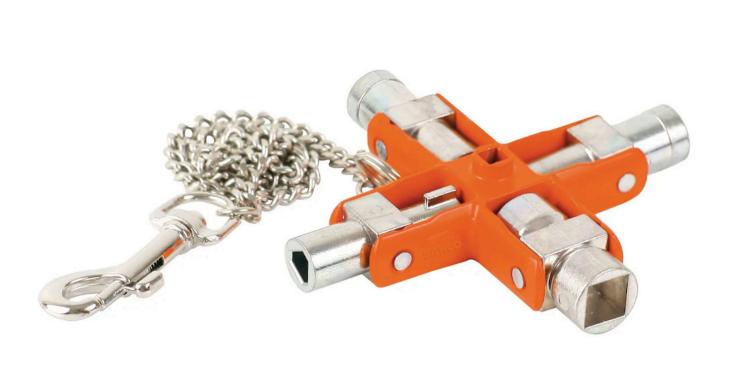

## **Short Description**

8 different keys fitted on a double turning mechanism with a 5mm square key suitable for aerating radiator valves and a 1/4 inch magnetic bit holder.

The Master Key has 8 different keys, which are fitted on a double turning mechanism, allowing good positioning. In addition, the body houses a 5mm square key suitable for aerating radiator valves and a 1/4 inch magnetic bit holder.

## **Features**

4 x Square: 5, 6, 7-8 & 9-10mm.

3 x Triangular: 7, 8-9 & 10-11mm.

1 x Two-way: 3-5mm.

1 x Half-moon: 6mm.