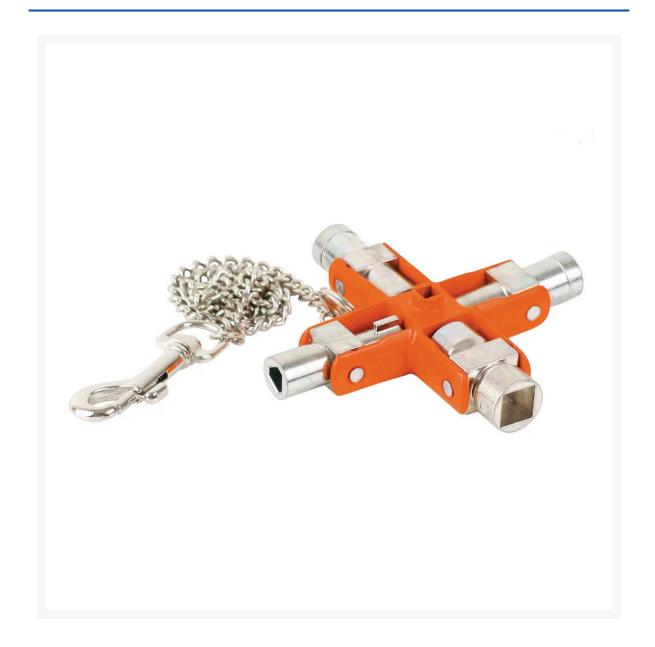

## **Short Description**

8 different keys fitted on a double turning mechanism with a 5mm square key suitable for aerating radiator valves and a 1/4 inch magnetic bit holder.

## **Description**

The 9-in-1 Switch Cabinet Master Key is suitable for all the usual technical shut-off systems. It has a varnished plastic body with a practical securing chain and snap-hook. The key profiles are zinc die-cast for increased durability.

The Master Key has 8 different keys, which are fitted on a double turning mechanism, allowing good positioning. In addition, the body houses a 5mm square key suitable for aerating radiator valves and a 1/4 inch magnetic bit holder.

## **Features**

4 x Square: 5, 6, 7-8 & 9-10mm.

3 x Triangular: 7, 8-9 & 10-11mm.

1 x Two-way: 3-5mm.

1 x Half-moon: 6mm.