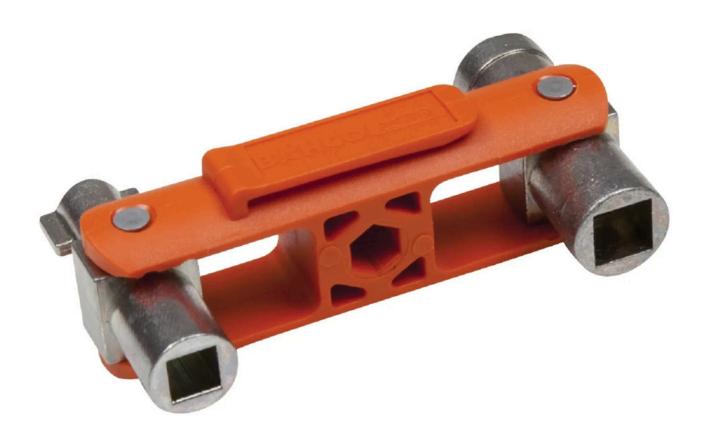

## **Short Description**

4 different keys fitted on a double turning mechanism with a magnetic 5mm square and 1/4in bit holder, and a magnetic pocket for 1/4in bits in 7-8mm square profile

## **Description**

The 5-in-1 Switch Cabinet Master Key is suitable for all the usual technical shut-off systems. It has a varnished plastic body with a practical retaining clip and the key profiles are zinc die-cast for increased durability.

The Master Key has 4 different keys, which are fitted on a double turning mechanism, allowing good positioning. In addition, the body houses a magnetic 5mm square and 1/4in bit holder, and a magnetic pocket for 1/4in bits in 7-8mm square profile.

## **Features:**

3 x Square: 5, 6 & 7-8mm.

1 x Triangular: 9mm.

1 x Two-way: 3-5mm.