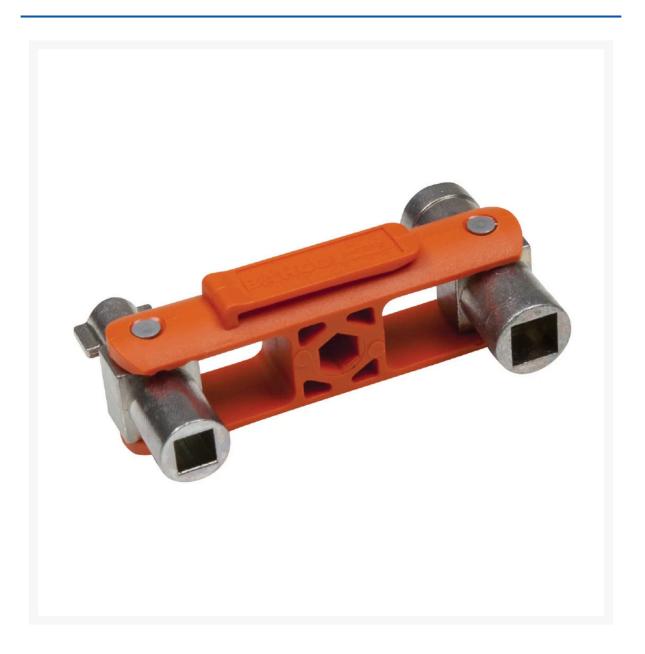

## **Short Description**

4 different keys fitted on a double turning mechanism with a magnetic 5mm square and 1/4in bit holder, and a magnetic pocket for 1/4in bits in 7-8mm square profile

## Description

The 5-in-1 Switch Cabinet Master Key is suitable for all the usual technical shut-off systems. It has a varnished plastic body with a practical retaining clip and the key profiles are zinc die-cast for increased durability.

The Master Key has 4 different keys, which are fitted on a double turning mechanism, allowing good positioning. In addition, the body houses a magnetic 5mm square and 1/4in bit holder, and a magnetic pocket for 1/4in bits in 7-8mm square profile.