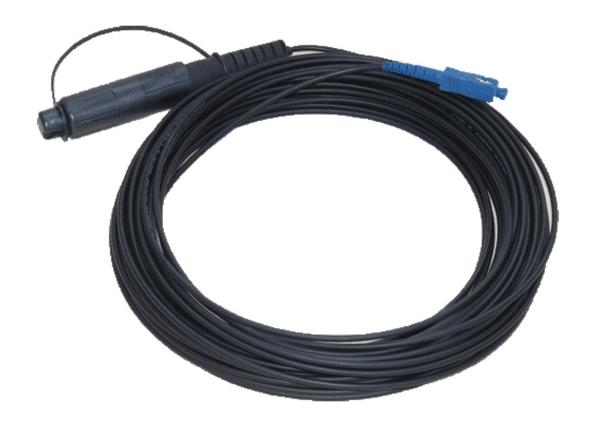

## Tempo Optitap Compatible Patchcord Singlemode 9/125 SC/UPC 15m

Product Images Product Code: C00-1727

## **Short Description**

These 15 metre 9/125 Single mode, Optitap Compatible Patchleads are designed to enable engineers to test CBTs during installation and for general service and maintenance applications.

## **Description**

These 15 metre 9/125 Single mode, Optitap Compatible Patchleads are designed to enable engineers to test CBTs during installation and for general service and maintenance applications.

The lead is terminated with a male IP67 H Connector type plug (with Angled Physical Contact connector) at one end and SC/UPC connector at the other and supplied in an extra long 15 metre length which allows engineers to test CBTs mounted at the top of a pole from ground level.