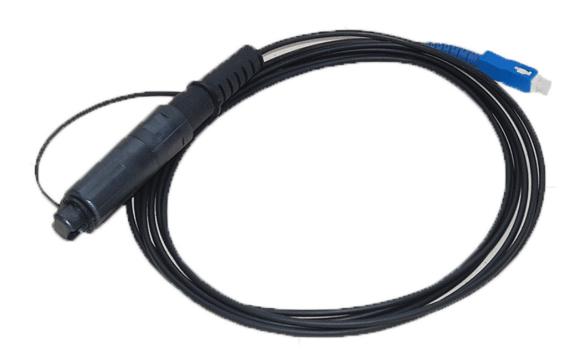

## **Short Description**

These 3 metre 9/125 Single mode, Optitap Compatible Patchleads are designed to enable engineers to test CBTs during installation and for general service and maintenance applications.

## **Description**

These 3 metre 9/125 Single mode, Optitap Compatible Patchleads are designed to enable engineers to test CBTs during installation and for general service and maintenance applications.

The lead is terminated with a male IP67 H Connector type plug (with Angled Physical Contact connector) at one end and an SC/UPC connector at the other.

Also available is an extra long, 15m length version which allows engineers to test CBTs mounted at the top of a pole from ground level.