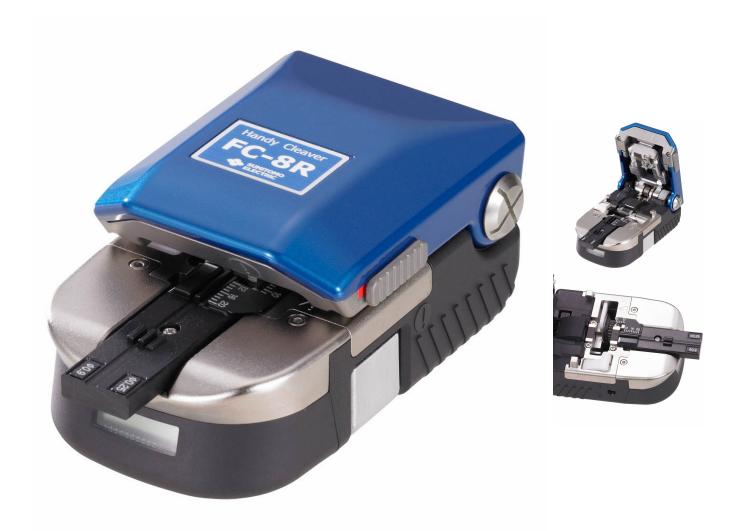

## Sumitomo FC-8R-F Precision Auto Blade Rotation Cleaver

Product Images Product Code: FC-8R-F

## **Short Description**

One step optical fibre cleaver with automatic blade rotation. Supplied with AP-FC8 single fibre adaptor,

## **Description**

The FC-8R is Sumitomo Electric's newest one step optical fibre cleaver with automatic blade rotation. It is the ideal tool for use in fusion splicing, field termination, or any application that requires precision in a confined space.

With each cleave, the blade is automatically rotated to a new scoring position on the cleaver blade.

This automatic blade rotation feature ensures that the user receives the maximum number of precision cleaves from each cleaver blade.