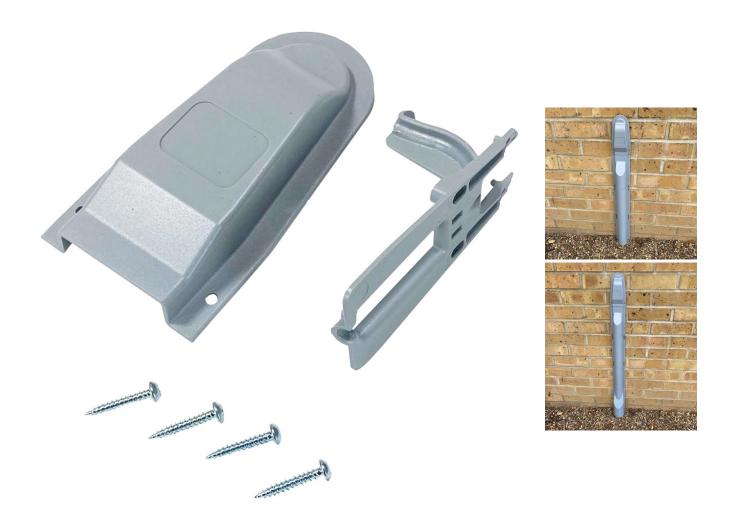

## **Short Description**

Cable entry cover with a 30mm bend radius to allow blowing of the fibre after installation. It includes

space for captive gas block and can be used with cable sizes up to 6mm

Comprises: 1 x External CLI Cover,1 x External CLI Base, 4 x Screws

## Comprises:

- 1 x External CLI Cover
- 1 x External CLI Base
- 4 x Screws

Connects to S83-1779 Capping 25A Grey, S83-1783 New Site Capping Grey or S83-2759 Connector Bend No.4 Grey

Ref: 069581