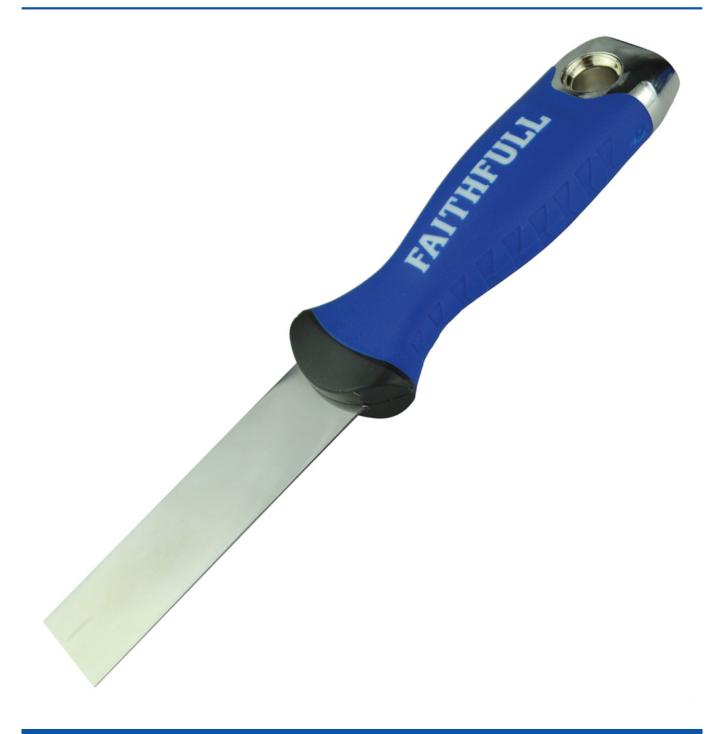

## Soft Grip Filling Knife 25mm

**Product Images** Product Code: N72-1546

## **Description**

Featuring a stainless steel blade for long-life and resistance to corrosion.

The soft grip handle provides greater comfort and is fitted with a metal end cap that can be used to knock back protruding nails.

Ideal for inserting filler into cracks or holes, in wood or plaster.

The extremely flexible blade produces a smooth finish on all fillers prior to sanding.

Blade Width: 25mm