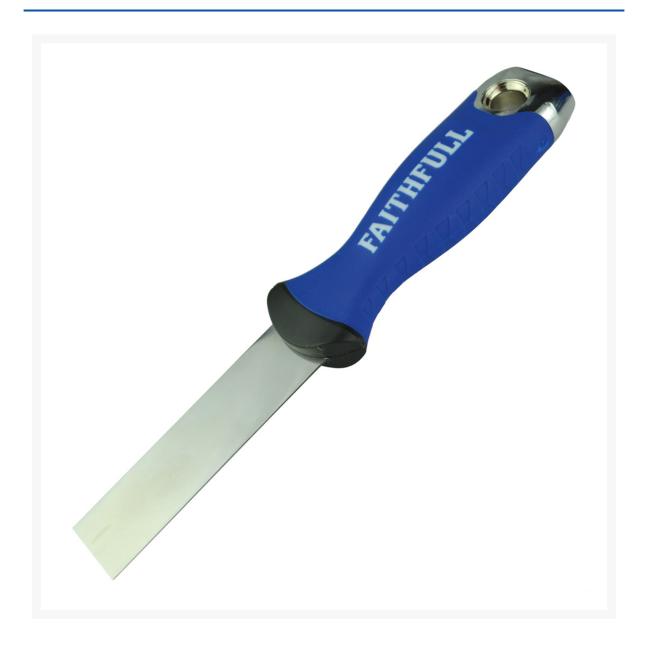

## Soft Grip Filling Knife 25mm

Product Images Product Code: N72-1546

## **Short Description**

Ideal for inserting filler into cracks or holes, in wood or plaster.

## **Description**

Featuring a stainless steel blade for long-life and resistance to corrosion.

The soft grip handle provides greater comfort and is fitted with a metal end cap that can be used to knock back protruding nails.

Ideal for inserting filler into cracks or holes, in wood or plaster.

The extremely flexible blade produces a smooth finish on all fillers prior to sanding.

Blade Width: 25mm