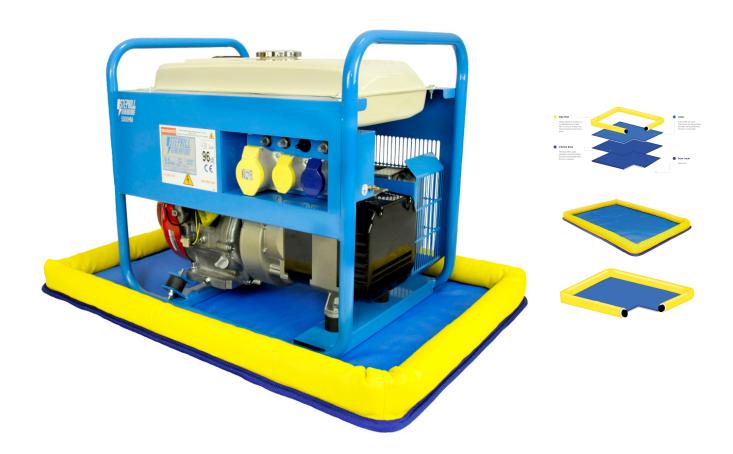

## **Short Description**

The Medium Plant Nappy is an extremely popular size due to its vast array of applications, compact

enough to be carried anywhere with large absorbing capacities, you can ensure that the environment is protected at all times.

#### **Typical Uses**

- Water Pumps
- 2.7Kva Generator
- Catchment area when refuelling
- Small to medium plant machinery
- Traffic signals

Size: 1000 x 685mm Absorbency: 4.5Ltr

Weight: 2kg

See data sheet and absorbency guide for further details.

### **Description**

The Medium Plant Nappy is an extremely popular size due to its vast array of applications, compact enough to be carried anywhere with large absorbing capacities, you can ensure that the environment is protected at all times.

#### **Typical Uses**

- Water Pumps
- 2.7Kva Generator
- · Catchment area when refuelling
- Small to medium plant machinery
- Traffic signals

Size: 1000 x 685mm Absorbency: 4.5Ltr

Weight: 2kg

See data sheet and absorbency guide for further details.