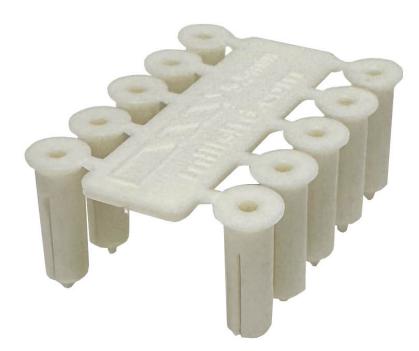

# Wall Pin Plugs Pk 100

## **Short Description**

Wall Pin Plugs for cable clips / nails. The pin plug provides the ideal fixing in situations, where the substrate is too hard to take a masonry nail or cable clip.

Drill a 5.5mm hole and tap in the pin plug.

### Description

Wall Pin Plugs for cable clips / nails. The pin plug provides the ideal fixing in situations, where the substrate is too hard to take a masonry nail or cable clip.

Drill a 5.5mm hole and tap in the pin plug.