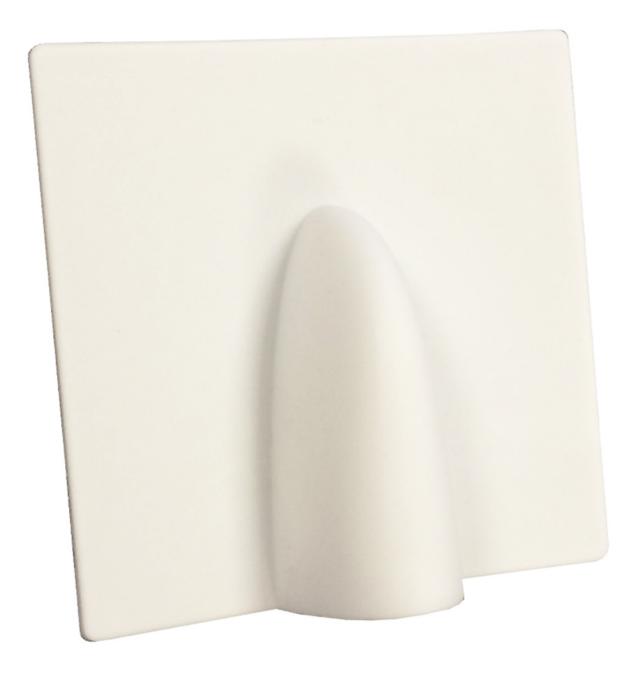

## **Cable Entry Cover White**

**Product Code: Q69-1687 Product Images** 

## **Short Description**

Exterior wall cover for protecting cable entry on external walls. Helps to prevent water ingress especially when drilling has caused the brick to burst.

Fixed to walls with silicone adhesive or Gripfill.

## **Description**

Exterior wall cover for protecting cable entry on external walls. Helps to prevent water ingress especially when drilling has caused the brick to burst.

Fixed to walls with silicone adhesive or Gripfill.