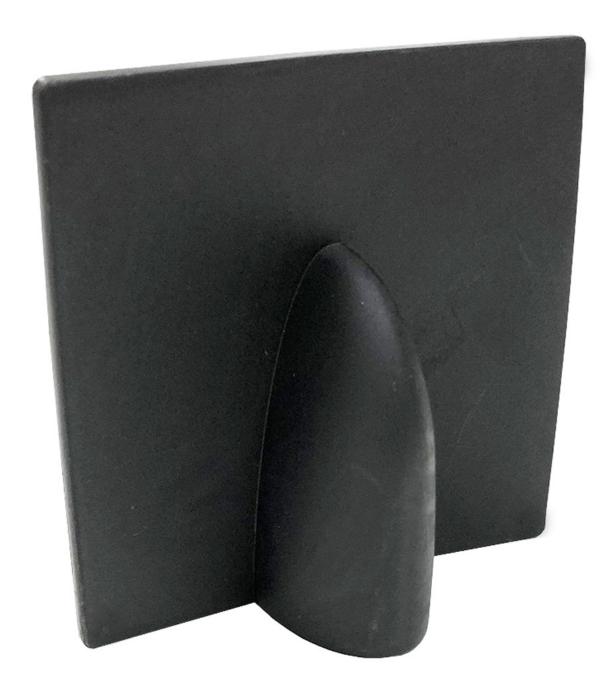

## **Cable Entry Cover Black**

Product Images Product Code: Q69-1686

## **Short Description**

Exterior wall cover for protecting cable entry on external walls. Helps to prevent water ingress especially when drilling has caused the brick to burst.

Fixed to walls with silicone adhesive or Gripfill.

## **Description**

Exterior wall cover for protecting cable entry on external walls. Helps to prevent water ingress especially when drilling has caused the brick to burst.

Fixed to walls with silicone adhesive or Gripfill.