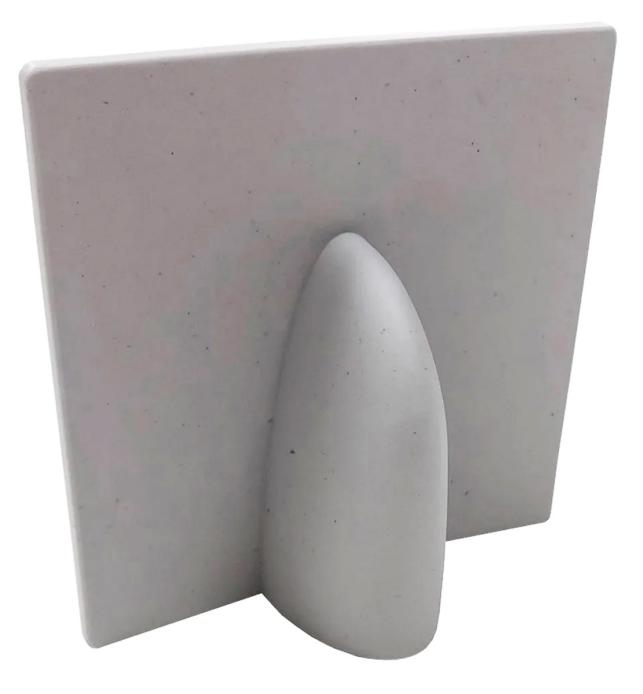

## **Product Images**

## Product Code: Q69-1688

Exterior wall cover for protecting cable entry on external walls. Helps to prevent water ingress especially when drilling has caused the brick to burst.

Fixed to walls with silicone adhesive or Gripfill.

## Description

Exterior wall cover for protecting cable entry on external walls. Helps to prevent water ingress especially when drilling has caused the brick to burst.

Fixed to walls with silicone adhesive or Gripfill.