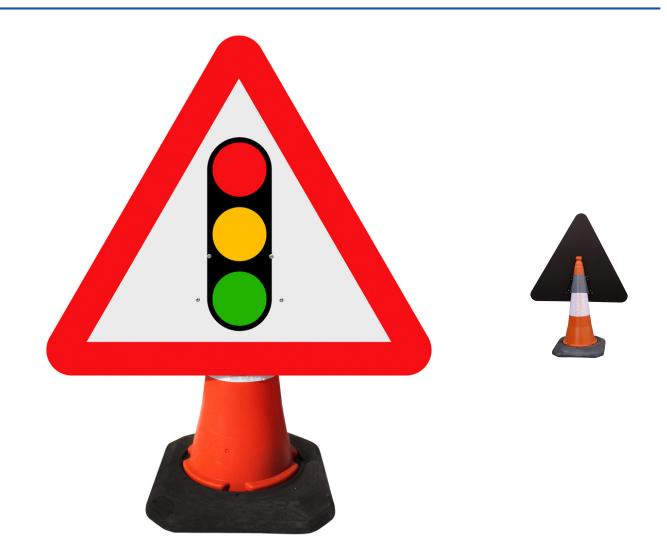

## Mills Traffic Signals Ahead Cone Sign 750mm

**Product Images** 

Product Code: S09-1499

## **Short Description**

Temporary road sign for mounting on a road cone. Designed to fit 30" (750mm) and 39" (1000mm) cones.

## Description

Temporary road sign for mounting on a road cone. Designed to fit 30" (750mm) and 39" (1000mm) cones.

Easy to place on road cone

- Class 1 Reflective on black recycled plastic
- Space saving advantage due to flat pack design
- Lightweight to assist with weight restrictions in vehicles

Cone not included