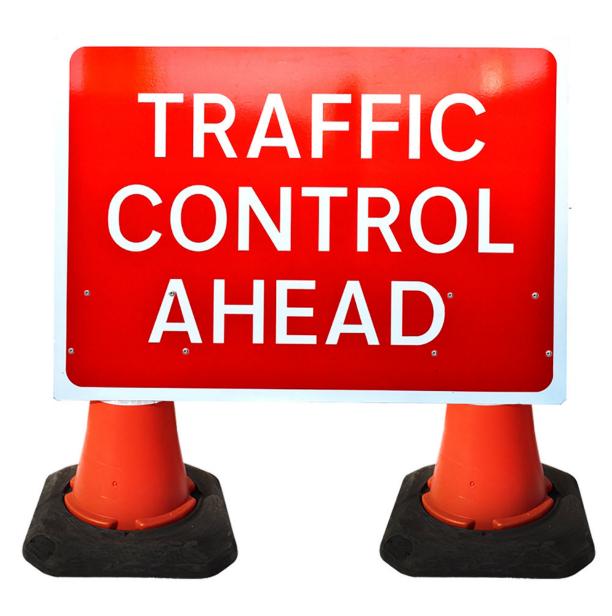

## Mills Traffic Control Ahead Cone Sign - 1050 x 750mm

**Product Images** 

Product Code: S09-1498

## **Short Description**

Traffic Control Ahead 1050 x 750mm Cone Sign Easy to place on road cones Class 1 Reflective on black recycled plastic Space saving advantage due to flat pack design Lightweight to assist with weight restrictions in vehicles Designed to fit 30" (750mm) cones not included Ref: 7010.15

## Description

Traffic Control Ahead 1050 x 750mm Cone Sign Easy to place on road cones Class 1 Reflective on black recycled plastic Space saving advantage due to flat pack design Lightweight to assist with weight restrictions in vehicles Designed to fit 30" (750mm) cones not included Ref: 7010.15