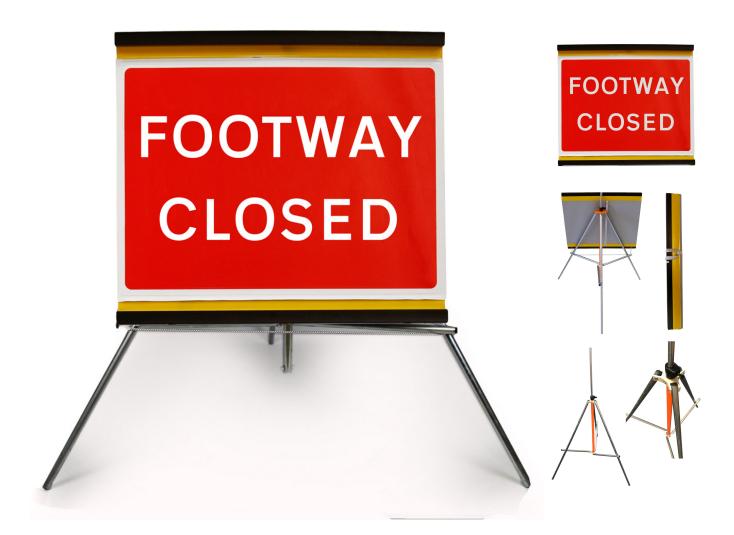

## Footway Closed Collapsible Road Sign - 600 x 450mm

Product Images Product Code: S09-1494

## **Short Description**

600 x 450mm Footway Closed sign with heavy duty metal tripod

Flexible Non Reflective panel

Fully compliant with chapter 8 requirements

Erect in seconds

Easy to store

Ref: 7018

## **Description**

600 x 450mm Footway Closed sign with heavy duty metal tripod

Flexible Non Reflective panel

Fully compliant with chapter 8 requirements

Erect in seconds

Easy to store

Ref: 7018