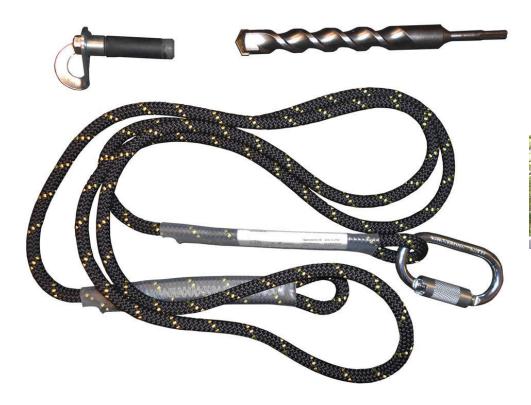

## **Tetra Flat Roof Kit**

UB8 2GU

**Product Images Product Code: S00-1025** 

## **Short Description**

Complete Flat Roof Kit as used by Openreach Engineers comprising 20mm Reuseable Eyebolt, 3 Metre Kernmantle Rope and Karabiner, 20 mm SDS Plus Masonry Drill Bit

## **Description**

Complete Flat Roof Kit as used by Openreach Engineers comprising:

- 1 x 20mm Reuseable Eyebolt for Flat Roof Use
- 1 x 3 Metre Kernmantle Rope and Karabiner for Flat Roof Use
- 1 x 20 mm Ø SDS Plus Masonry Drill Bit