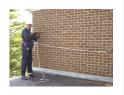

## **Short Description**

Complete Flat Roof Kit as used by Openreach Engineers comprising 20mm Reuseable Eyebolt, 3 Metre Kernmantle Rope and Karabiner, 20 mm SDS Plus Masonry Drill Bit

## **Description**

Complete Flat Roof Kit as used by Openreach Engineers comprising:

- 1 x 20mm Reuseable Eyebolt for Flat Roof Use
- 1 x 3 Metre Kernmantle Rope and Karabiner for Flat Roof Use

1 x 20 mm Ø SDS Plus Masonry Drill Bit