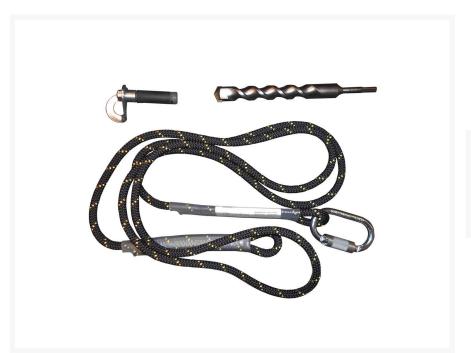

## **Short Description**

Complete Flat Roof Kit as used by Openreach Engineers comprising 20mm Reuseable Eyebolt, 3 Metre Kernmantle Rope and Karabiner, 20 mm SDS Plus Masonry Drill Bit

## **Description**

Complete Flat Roof Kit as used by Openreach Engineers comprising:

- 1 x 20mm Reuseable Eyebolt for Flat Roof Use
- 1 x 3 Metre Kernmantle Rope and Karabiner for Flat Roof Use

1 x 20 mm Ø SDS Plus Masonry Drill Bit