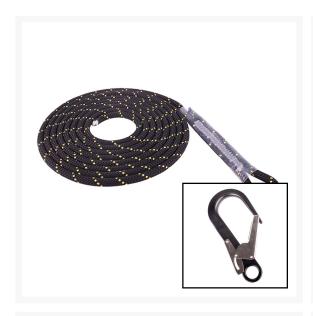

## **Short Description**

Complete Second Ladder Kit as used by Openreach Engineers comprising:  $2 \times 6$  Metre Ladder Strap with Cam Buckle & Karabiners, Hi Vis Ladder Yoke,  $10m \times 11mm$  Diameter Static Kernmantle Rope inc Aluminium Scaffold Karabiner, Day glow tape sling complete with 7 sewn loops for securing ladders to pole, Storage Bag Medium

## **Description**

Complete Second Ladder Kit as used by Openreach Engineers comprising:

- 2 x 6 Metre Ladder Strap with Cam Buckle & Karabiners
- 1 x Hi Vis Ladder Yoke
- 1 x 10 metre x 11 mm Diameter Static Kernmantle Rope including Aluminium Scaffold