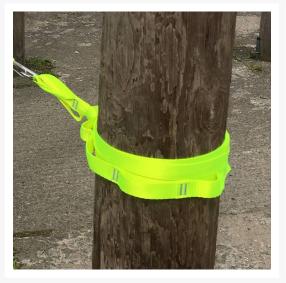

## Karabiner

- 1 x Day glow tape sling complete with 7 sewn loops for securing ladders to pole
- 1 x Storage Bag Medium

Through constant testing of Tetra systems on different types of ladders, the maximum weight limit for Tetra systems and rope grab is 136Kg (21st 5lbs).