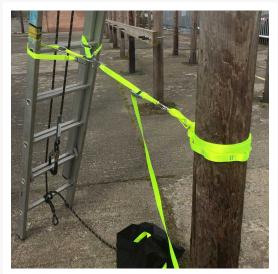

## **Short Description**

Complete Second Ladder Kit as used by Openreach Engineers comprising:  $2 \times 6$  Metre Ladder Strap with Cam Buckle & Karabiners, Hi Vis Ladder Yoke,  $10m \times 11mm$  Diameter Static Kernmantle Rope inc Aluminium Scaffold Karabiner, Day glow tape sling complete with 7 sewn loops for securing ladders to pole, Storage Bag Medium

## **Description**

Complete Second Ladder Kit as used by Openreach Engineers comprising:

- 2 x 6 Metre Ladder Strap with Cam Buckle & Karabiners
- 1 x Hi Vis Ladder Yoke
- 1 x 10 metre x 11 mm Diameter Static Kernmantle Rope including Aluminium Scaffold

## Karabiner

- 1 x Day glow tape sling complete with 7 sewn loops for securing ladders to pole
- 1 x Storage Bag Medium

Through constant testing of Tetra systems on different types of ladders, the maximum weight limit for Tetra systems and rope grab is 136Kg (21st 5lbs).