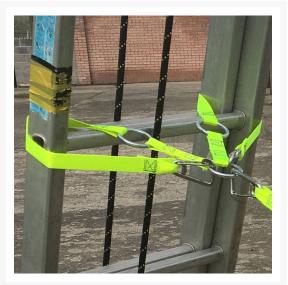

## **Short Description**

Complete Second Ladder Kit as used by Openreach Engineers comprising:  $2 \times 6$  Metre Ladder Strap with Cam Buckle & Karabiners, Hi Vis Ladder Yoke,  $10m \times 11mm$  Diameter Static Kernmantle Rope inc Aluminium Scaffold Karabiner, Day glow tape sling complete with 7 sewn loops for securing ladders to pole, Storage Bag Medium

## **Description**

Complete Second Ladder Kit as used by Openreach Engineers comprising:

- 2 x 6 Metre Ladder Strap with Cam Buckle & Karabiners
- 1 x Hi Vis Ladder Yoke
- 1 x 10 metre x 11 mm Diameter Static Kernmantle Rope including Aluminium Scaffold

## Karabiner

- 1 x Day glow tape sling complete with 7 sewn loops for securing ladders to pole
- 1 x Storage Bag Medium

Through constant testing of Tetra systems on different types of ladders, the maximum weight limit for Tetra systems and rope grab is 136Kg (21st 5lbs).