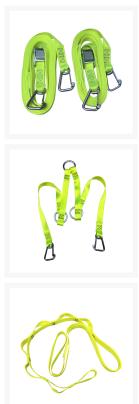

## **Short Description**

Complete Second Ladder Kit as used by Openreach Engineers comprising:  $2 \times 6$  Metre Ladder Strap with Cam Buckle & Karabiners, Hi Vis Ladder Yoke,  $10m \times 11mm$  Diameter Static Kernmantle Rope inc Aluminium Scaffold Karabiner, Day glow tape sling complete with 7 sewn loops for securing ladders to pole, Storage Bag Medium

## **Description**

Complete Second Ladder Kit as used by Openreach Engineers comprising:

- 2 x 6 Metre Ladder Strap with Cam Buckle & Karabiners
- 1 x Hi Vis Ladder Yoke
- 1 x 10 metre x 11 mm Diameter Static Kernmantle Rope including Aluminium Scaffold