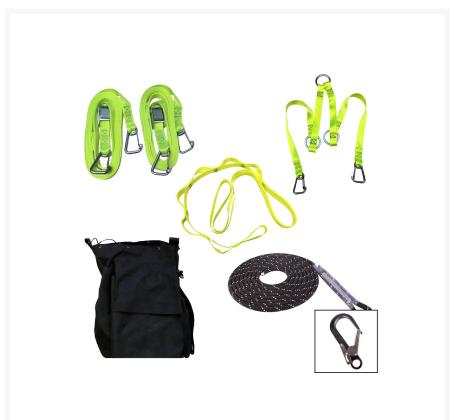

## **Short Description**

Complete Second Ladder Kit as used by Openreach Engineers comprising:  $2 \times 6$  Metre Ladder Strap with Cam Buckle & Karabiners, Hi Vis Ladder Yoke,  $10m \times 11mm$  Diameter Static Kernmantle Rope inc Aluminium Scaffold Karabiner, Day glow tape sling complete with 7 sewn loops for securing ladders to pole, Storage Bag Medium

## **Description**

Complete Second Ladder Kit as used by Openreach Engineers comprising:

- 2 x 6 Metre Ladder Strap with Cam Buckle & Karabiners
- 1 x Hi Vis Ladder Yoke
- 1 x 10 metre x 11 mm Diameter Static Kernmantle Rope including Aluminium Scaffold

## Karabiner

- 1 x Day glow tape sling complete with 7 sewn loops for securing ladders to pole
- 1 x Storage Bag Medium

Through constant testing of Tetra systems on different types of ladders, the maximum weight limit for Tetra systems and rope grab is 136Kg (21st 5lbs).