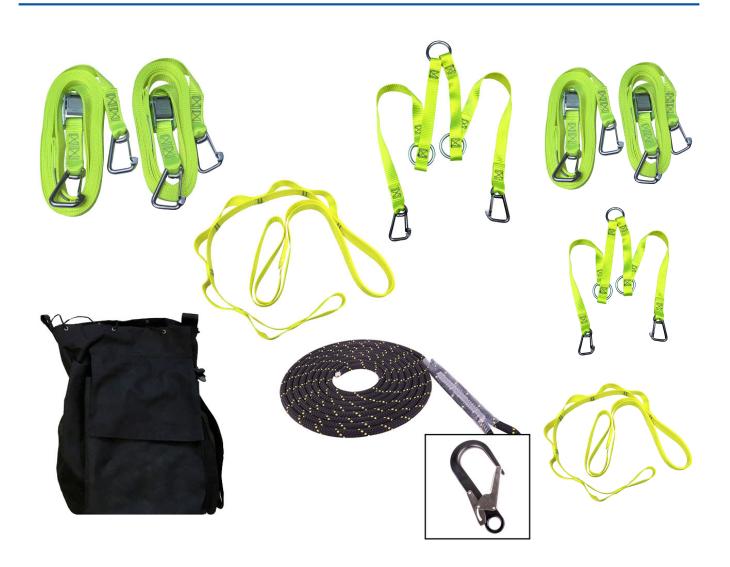

## **Short Description**

Complete Second Ladder Kit as used by Openreach Engineers comprising: 2 x 6 Metre Ladder Strap with Cam Buckle & Karabiners, Hi Vis Ladder Yoke, 10m x 11mm Diameter Static Kernmantle Rope inc Aluminium Scaffold Karabiner, Day glow tape sling complete with 7 sewn loops for securing ladders to pole, Storage Bag Medium

## **Description**

Complete Second Ladder Kit as used by Openreach Engineers comprising:

- 2 x 6 Metre Ladder Strap with Cam Buckle & Karabiners
- 1 x Hi Vis Ladder Yoke
- 1 x 10 metre x 11 mm Diameter Static Kernmantle Rope including Aluminium Scaffold Karabiner
- 1 x Day glow tape sling complete with 7 sewn loops for securing ladders to pole
- 1 x Storage Bag Medium