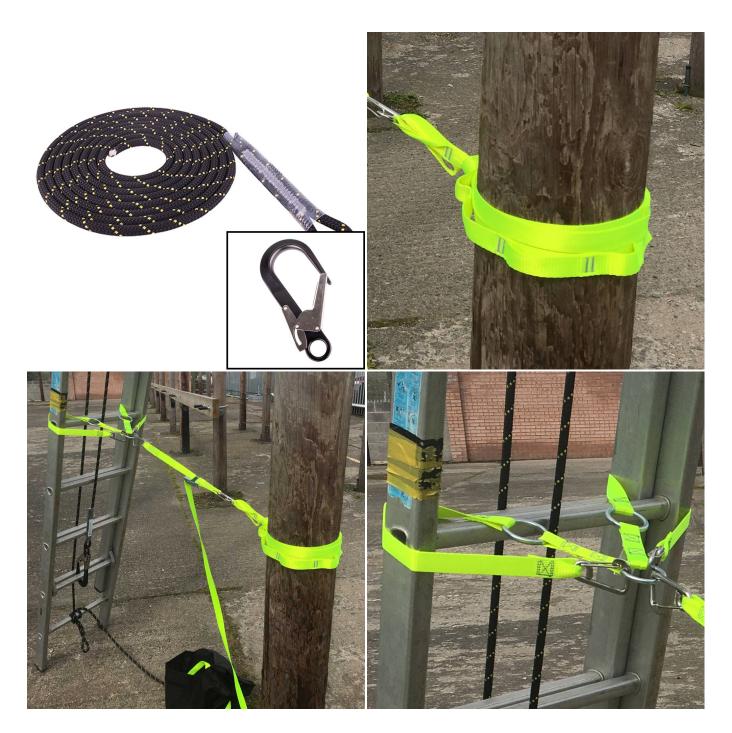

## **Short Description**

Complete Second Ladder Kit as used by Openreach Engineers comprising: 2 x 6 Metre Ladder Strap with Cam Buckle & Karabiners, Hi Vis Ladder Yoke, 10m x 11mm Diameter Static Kernmantle Rope inc Aluminium Scaffold Karabiner, Day glow tape sling complete with 7 sewn loops for securing ladders to pole, Storage Bag Medium

## **Description**

Complete Second Ladder Kit as used by Openreach Engineers comprising:

- 2 x 6 Metre Ladder Strap with Cam Buckle & Karabiners
- 1 x Hi Vis Ladder Yoke
- 1 x 10 metre x 11 mm Diameter Static Kernmantle Rope including Aluminium Scaffold Karabiner
- 1 x Day glow tape sling complete with 7 sewn loops for securing ladders to pole
- 1 x Storage Bag Medium