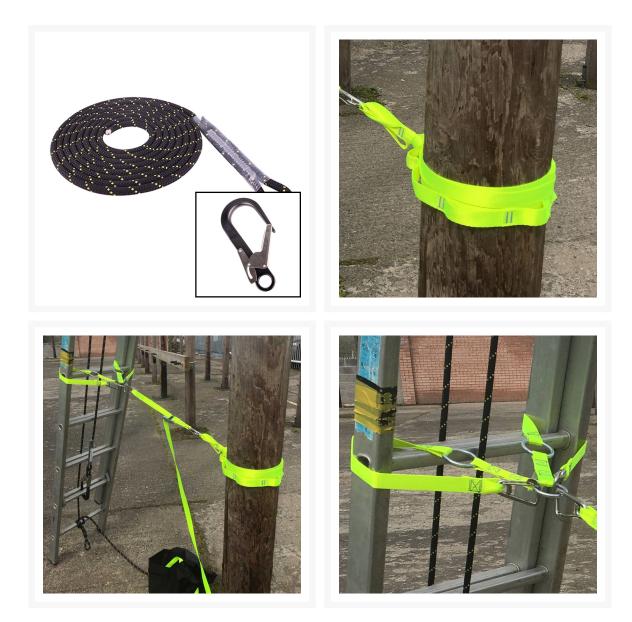

## **Product Images**

Product Code: S00-0988

## **Short Description**

Complete Second Ladder Kit as used by Openreach Engineers comprising: 2 x 6 Metre Ladder Strap with Cam Buckle & Karabiners, Hi Vis Ladder Yoke, 10m x 11mm Diameter Static Kernmantle Rope inc Aluminium Scaffold Karabiner, Day glow tape sling complete with 7 sewn loops for securing ladders to pole, Storage Bag Medium

## Description

Complete Second Ladder Kit as used by Openreach Engineers comprising:

- 2 x 6 Metre Ladder Strap with Cam Buckle & Karabiners
- 1 x Hi Vis Ladder Yoke
- 1 x 10 metre x 11 mm Diameter Static Kernmantle Rope including Aluminium Scaffold

Karabiner

1 x Day glow tape sling complete with 7 sewn loops for securing ladders to pole

1 x Storage Bag Medium

Through constant testing of Tetra systems on different types of ladders, the maximum weight limit for Tetra systems and rope grab is 136Kg (21st 5lbs).