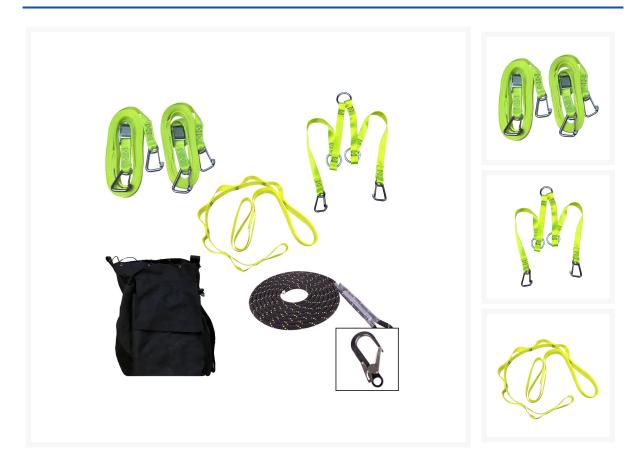

## **Product Images**

Product Code: S00-0988

## **Short Description**

Complete Second Ladder Kit as used by Openreach Engineers comprising: 2 x 6 Metre Ladder Strap with Cam Buckle & Karabiners, Hi Vis Ladder Yoke, 10m x 11mm Diameter Static Kernmantle Rope inc Aluminium Scaffold Karabiner, Day glow tape sling complete with 7 sewn loops for securing ladders to pole, Storage Bag Medium

## Description

Complete Second Ladder Kit as used by Openreach Engineers comprising:

- 2 x 6 Metre Ladder Strap with Cam Buckle & Karabiners
- 1 x Hi Vis Ladder Yoke
- 1 x 10 metre x 11 mm Diameter Static Kernmantle Rope including Aluminium Scaffold

Karabiner

1 x Day glow tape sling complete with 7 sewn loops for securing ladders to pole

1 x Storage Bag Medium

Through constant testing of Tetra systems on different types of ladders, the maximum weight limit for Tetra systems and rope grab is 136Kg (21st 5lbs).