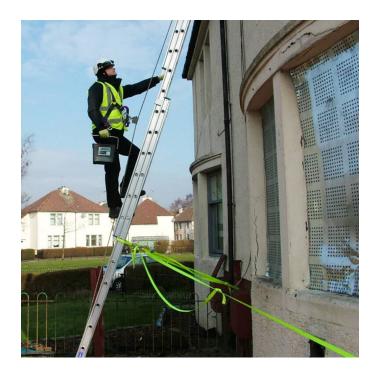

## **Short Description**

Complete Leaning Ladder & Pole Kit as used by Openreach Engineers

This item is non-returnable and non-refundable.

### Description

Complete Leaning Ladder & Pole Kit as used by Openreach Engineers comprising:

- 1 x Adjustable Cows Tail' Inc small Twist lock Karabiners and large superlight Scaffold Karabiner
- 2 x 12mm Diameter Reusable Ladder Tie Bolt
- 1 x Pair 6 Metre Ladder Strap with Cam Buckle & Karabiners
- 1 x Hi Vis Ladder Yoke
- 1 x Rope Grab including Twist Lock Karabiner
- 1 x 10 metre x Static Kernmantle Rope including Aluminium Scaffold Karabiner
- 1 x Day Glow Tape Sling complete with 7 sewn loops for securing ladders to pole
- 1 x Storage Bag Medium
- 1 x 12.5mmØ SDS Plus Masonry Drill Bit
- Through constant testing of Tetra systems on different types of ladders, the maximum weight