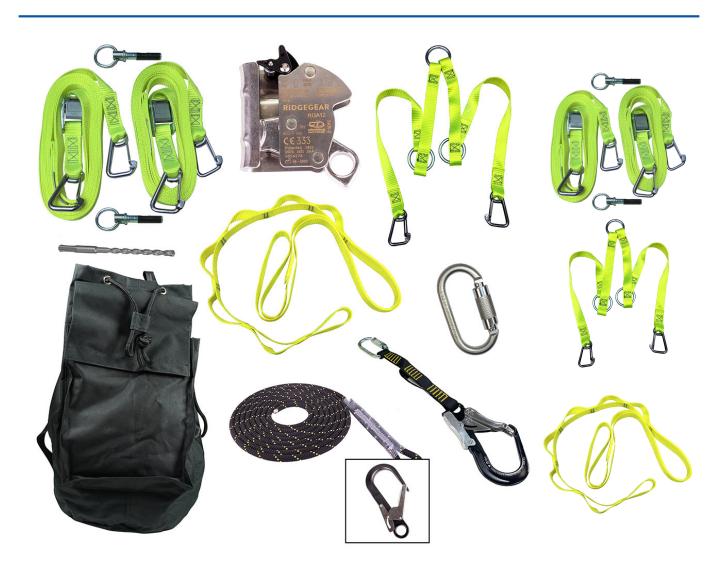

### Description

Complete Leaning Ladder & Pole Kit as used by Openreach Engineers comprising:

- 1 x Adjustable Cows Tail' Inc small Twist lock Karabiners and large superlight Scaffold Karabiner
- 2 x 12mm Diameter Reusable Ladder Tie Bolt
- 1 x Pair 6 Metre Ladder Strap with Cam Buckle & Karabiners
- 1 x Hi Vis Ladder Yoke
- 1 x Rope Grab including Twist Lock Karabiner
- 1 x 10 metre x Static Kernmantle Rope including Aluminium Scaffold Karabiner
- 1 x Day Glow Tape Sling complete with 7 sewn loops for securing ladders to pole
- 1 x Storage Bag Medium
- 1 x 12.5mmØ SDS Plus Masonry Drill Bit
- Through constant testing of Tetra systems on different types of ladders, the maximum weight

limit for Tetra systems and the rope grab is 136Kg (21st 5lbs).

This item is non returnable and non refundable.