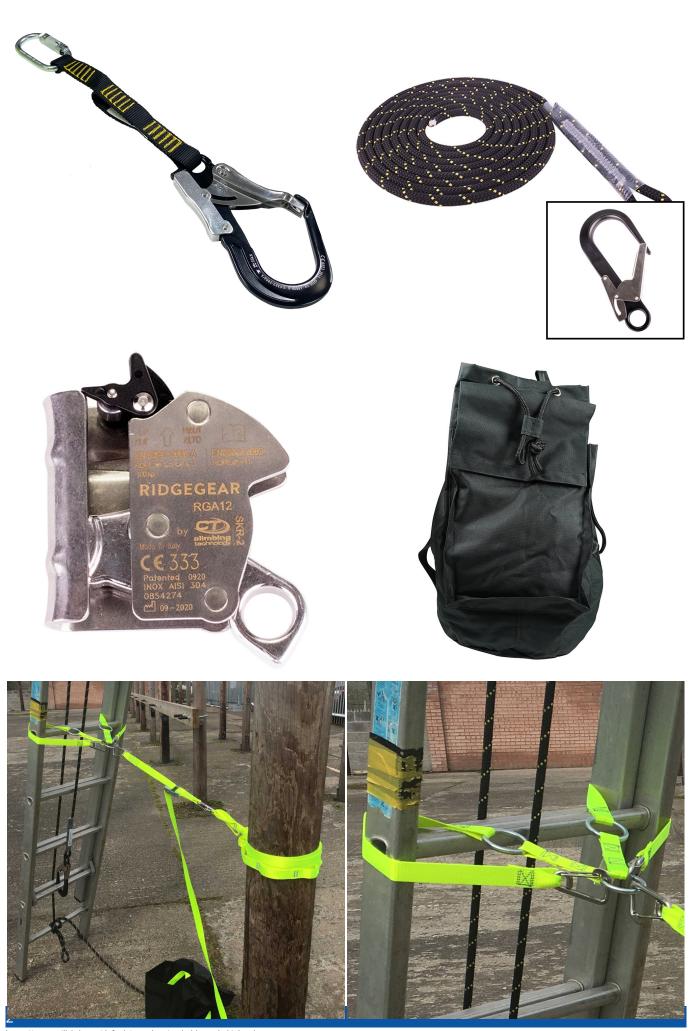

### Description

Complete Leaning Ladder & Pole Kit as used by Openreach Engineers comprising:

- 1 x Adjustable Cows Tail' Inc small Twist lock Karabiners and large superlight Scaffold Karabiner
- 2 x 12mm Diameter Reusable Ladder Tie Bolt
- 1 x Pair 6 Metre Ladder Strap with Cam Buckle & Karabiners
- 1 x Hi Vis Ladder Yoke
- 1 x Rope Grab including Twist Lock Karabiner
- 1 x 10 metre x Static Kernmantle Rope including Aluminium Scaffold Karabiner
- 1 x Day Glow Tape Sling complete with 7 sewn loops for securing ladders to pole
- 1 x Storage Bag Medium
- 1 x 12.5mmØ SDS Plus Masonry Drill Bit
- Through constant testing of Tetra systems on different types of ladders, the maximum weight

limit for Tetra systems and the rope grab is 136Kg (21st 5lbs).

This item is non returnable and non refundable.