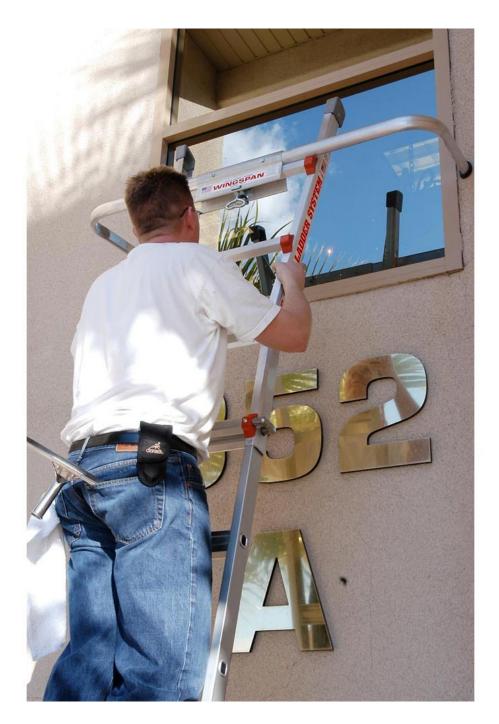

## **Short Description**

When working around windows, rain gutters, bushes, overhangs and other obstacles, the extra width that the Little Giant Wing Span adds, offers even more versatility to the Little Giant Ladder range

## **Description**

When working around windows, rain gutters, bushes, overhangs and other obstacles, the extra width that the Little Giant Wing Span adds, offers even more versatility to the Little Giant Ladder range

This top end stability device (TESD) is also known as a ladder stabiliser.