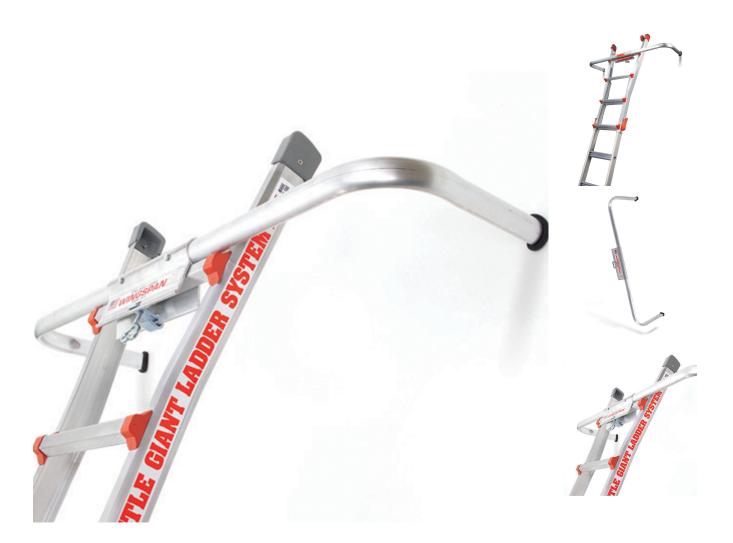

## **Little Giant Wing Span Stand Off**

Product Images Product Code: S00-0674

## **Short Description**

When working around windows, rain gutters, bushes, overhangs and other obstacles, the extra width that the Little Giant Wing Span adds, offers even more versatility to the Little Giant Ladder range

Dimensions: 51 in. x 15 in. x 3 in.

Weight: 2.3kg

This top end stability device (TESD) is also known as a ladder stabiliser.