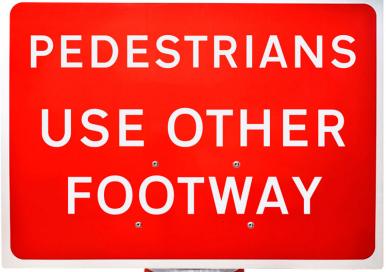

## Mills Pedestrians Use Other Footway Cone Sign - 600 x 450mm

Product Code: S09-1497 **Product Images** 

## **Short Description**

Temporary road sign for mounting on a road cone. Designed to fit 30" (750mm) and 39" (1000mm)

cones.

Non Reflective on black recycled plastic

Space saving advantage due to flat pack design

## **Description**

Temporary road sign for mounting on a road cone. Designed to fit 30" (750mm) and 39" (1000mm) cones.

Non Reflective on black recycled plastic

Space saving advantage due to flat pack design