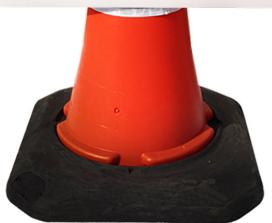

## **Short Description**

Temporary road sign for mounting on a road cone. Designed to fit 30" (750mm) and 39" (1000mm)

cones.

Non Reflective on black recycled plastic

Space saving advantage due to flat pack design

Lightweight to assist with weight restrictions in vehicles

Cone not included

## **Description**

Temporary road sign for mounting on a road cone. Designed to fit 30" (750mm) and 39" (1000mm) cones.

Non Reflective on black recycled plastic

Space saving advantage due to flat pack design