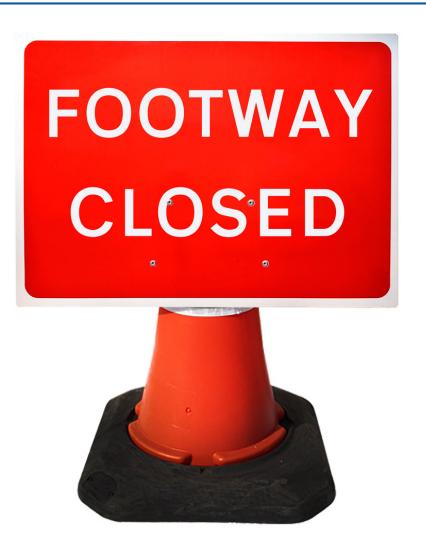

## Mills Footway Closed Cone Sign -650mm x 450mm

**Product Images** 

Product Code: S09-1496

## **Short Description**

Temporary road sign for mounting on a road cone. Designed to fit 30" (750mm) and 39" (1000mm)

## Description

Temporary road sign for mounting on a road cone. Designed to fit 30" (750mm) and 39" (1000mm) cones.

Non Reflective on black recycled plastic

Space saving advantage due to flat pack design