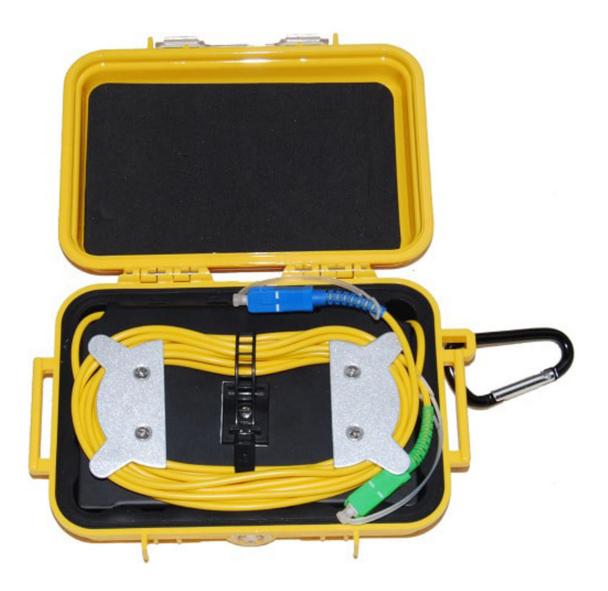

## **Short Description**

LC-500 Fibre Launch Box is a 500 metre launch cable that can be applied to each end of a fibre under test to characterise the input & output connectors. Troubleshoot the input connector & the initial fibre span that may be masked by the deadzone of the OTDR. Launch cable can also be used to minimize deadzones.

## **Description**

LC-500 Fibre Launch Box is a 500 metre launch cable that can be applied to each end of a fibre under test to characterise the input & output connectors. Troubleshoot the input connector & the initial fibre span that may be masked by the deadzone of the OTDR. Launch cable can also be used to minimize deadzones.