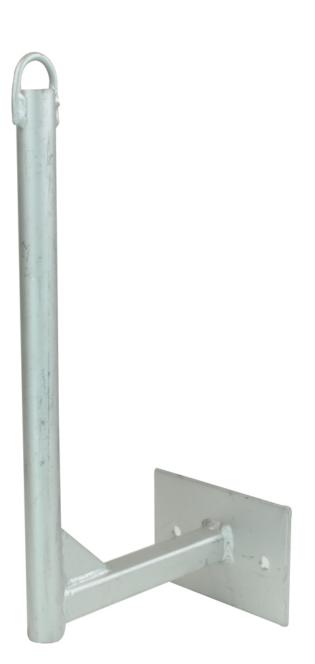

## **Product Images**

Product Code: S83-1064

On brickwork (without rendering or cladding) this Bracket is designed to be secured with 2 x Bolt Expanding 2A

## Description

On brickwork (without rendering or cladding) this Bracket is designed to be secured with 2 x Bolt Expanding 2A

The Bracket 51 is attached to the wall by the same drilling method as the Bracket 44 but, as this bracket stands out further from the wall and is considerably taller.

Dimensions: 600 x 350 mm (Wall Plate: 150 x 100 mm)

Maximum span length is 68 metres.