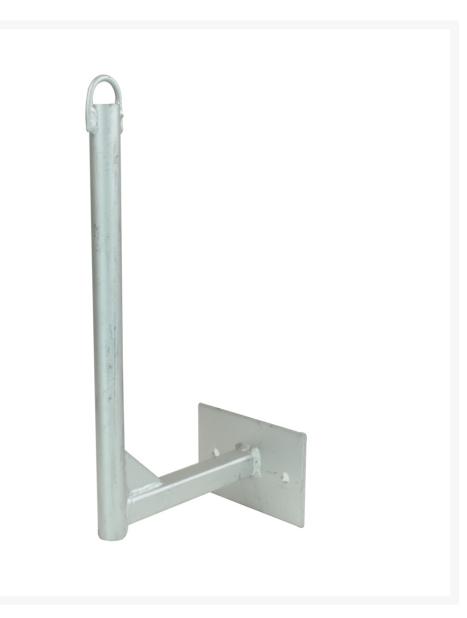

## **Product Images**

Product Code: S83-1064

## **Short Description**

On brickwork (without rendering or cladding) this Bracket is designed to be secured with 2 x Bolt Expanding 2A

## Description

On brickwork (without rendering or cladding) this Bracket is designed to be secured with 2 x Bolt Expanding 2A

The Bracket 51 is attached to the wall by the same drilling method as the Bracket 44 but, as this bracket stands out further from the wall and is considerably taller.

Dimensions: 600 x 350 mm (Wall Plate: 150 x 100 mm)

Maximum span length is 68 metres.