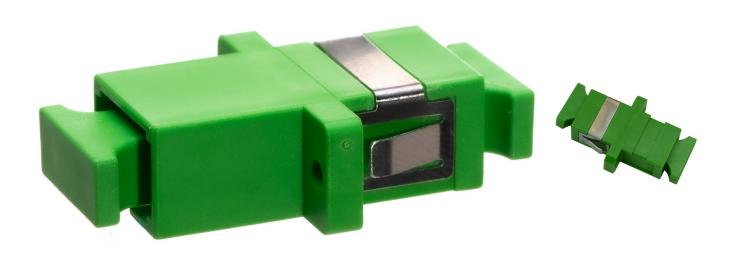

# SC/APC Simplex Singlemode Adaptor

Product Images Product Code: T70-1479

### **Short Description**

Supplied with ceramic sleeves as standard.

## **Description**

Supplied with ceramic sleeves as standard.