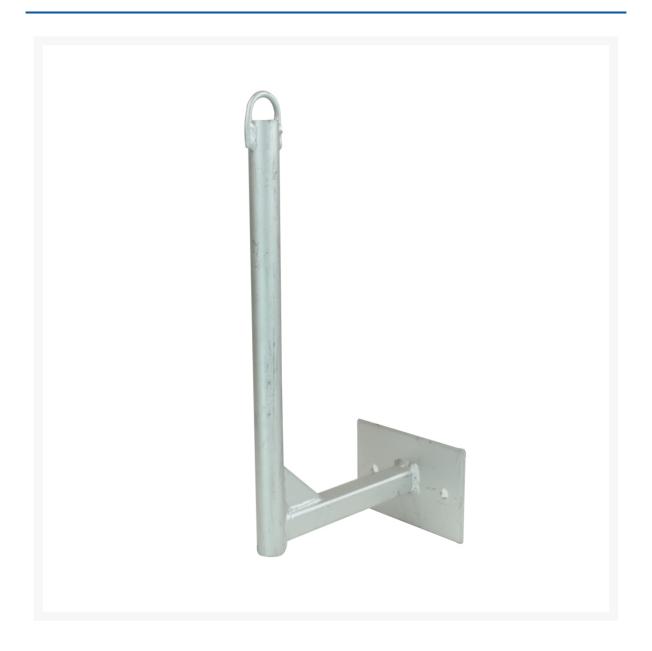

## **Short Description**

A dropwire fixing consisting of a galvanised steel "L" shaped Bracket with a welded loop at one end and a plate with two holes at the other end.

## **Description**

A dropwire fixing consisting of a galvanised steel "L" shaped Bracket with a welded loop at one end and a plate with two holes at the other end.

Designed to attach a dropwire clamp to brickwork at end users premises where further additional height clearances is required.

Maximum span length is 68 metres.

Dimensions: 420 x 210 mm (Wall Plate: 150 x 100 mm)

Ref 009561