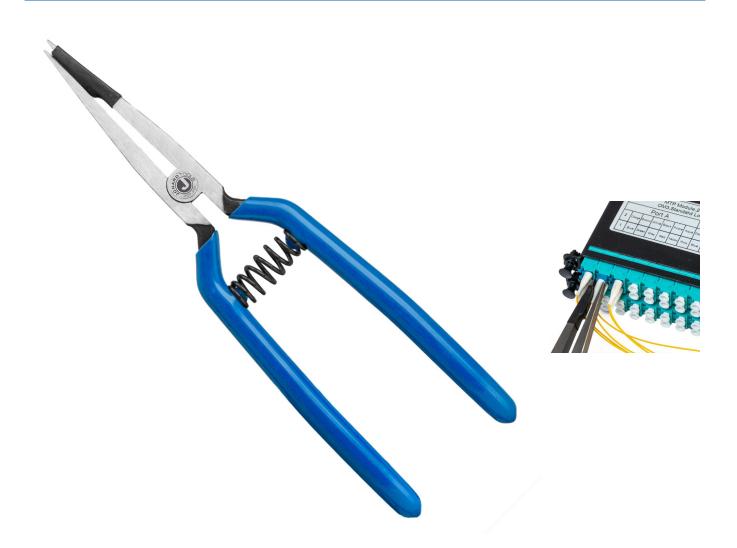

## Jonard FCT-200 Fibre Connector Tool

Product Images Product Code: E00-0964

## **Short Description**

Designed to insert and extract LC connectors in high-density patch panels, the FCT-200 is the perfect

tool for working with LC connectors in tightly packed bulkheads.

## **Description**

Designed to insert and extract LC connectors in high-density patch panels, the FCT-200 is the perfect tool for working with LC connectors in tightly packed bulkheads.

## **Features:**

Rubber protection on the jaws easily grasp LC connectors firmly without damaging them or the surrounding connectors

Spring-loaded handle with ergonomic grip provide maximum comfort and control

Length: 230 mm