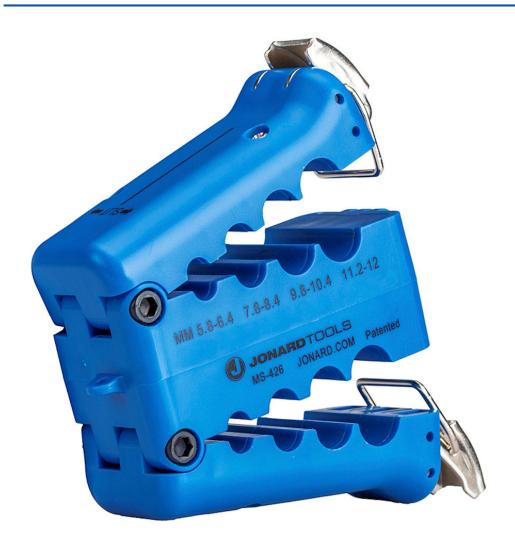

## Jonard MS-426 Mid Span Slit & Ring Tool (5.8mm-12mm)

Product Images Product Code: E00-0962

## **Short Description**

The patented and award-winning MS-426 Mid Span Slit and Ring Tool is designed to provide easy access to optical fibres in Prysmian ESMF Optical Mini FlexTube® cables (as well as other thick-walled 5.8 to 12 mm diameter jackets).

Consists of 4 precision slitting grooves and 4 precision ring grooves ranging in size from 5.8 mm to 12 mm

One side of the tool performs radial/ring cuts and the other side slits the cable (longitudinal cut)

Groove Sizes: 5.8-6.4 mm | 7.8-8.4 mm | 9.8-10.4 mm | 11.2-12 mm