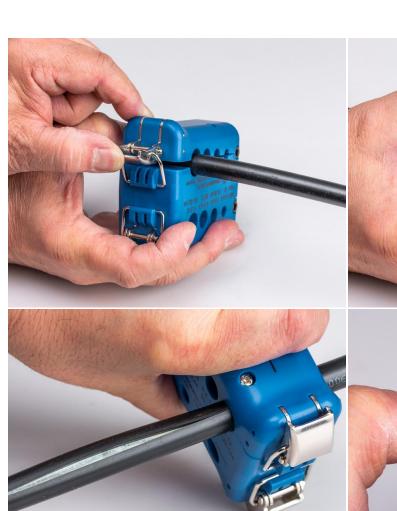

Consists of 4 precision slitting grooves and 4 precision ring grooves ranging in size from 5.8 mm to 12

mm

One side of the tool performs radial/ring cuts and the other side slits the cable (longitudinal cut)