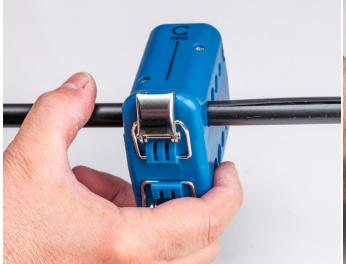

## **Short Description**

The patented and award-winning MS-426 Mid Span Slit and Ring Tool is designed to provide easy access to optical fibres in Prysmian ESMF Optical Mini FlexTube® cables (as well as other thick-walled 5.8 to 12 mm diameter jackets).

Consists of 4 precision slitting grooves and 4 precision ring grooves ranging in size from 5.8 mm to 12

mm

One side of the tool performs radial/ring cuts and the other side slits the cable (longitudinal cut)

Compact design weighing less than 8 oz with included tethering hole makes it perfect to use in tight spaces or on the go

Indicator line on top of the unit indicates the position of the blade for accurate slitting and ringing

## **Description**

The patented and award-winning MS-426 Mid Span Slit and Ring Tool is designed to provide easy access to optical fibres in Prysmian ESMF Optical Mini FlexTube® cables (as well as other thick-walled 5.8 to 12 mm diameter jackets).