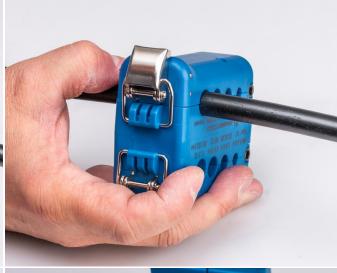

Consists of 4 precision slitting grooves and 4 precision ring grooves ranging in size from 5.8 mm to 12

mm

One side of the tool performs radial/ring cuts and the other side slits the cable (longitudinal cut)