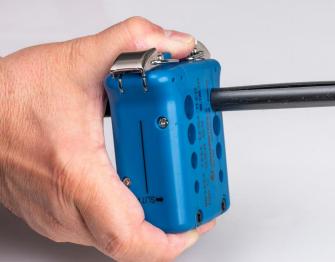

Consists of 4 precision slitting grooves and 4 precision ring grooves ranging in size from 5.8 mm to 12

mm

One side of the tool performs radial/ring cuts and the other side slits the cable (longitudinal cut)

Compact design weighing less than 8 oz with included tethering hole makes it perfect to use in tight spaces or on the go

Indicator line on top of the unit indicates the position of the blade for accurate slitting and ringing