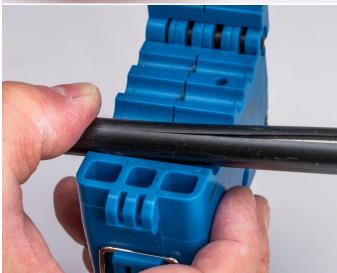

Consists of 4 precision slitting grooves and 4 precision ring grooves ranging in size from 5.8 mm to 12

mm

One side of the tool performs radial/ring cuts and the other side slits the cable (longitudinal cut)