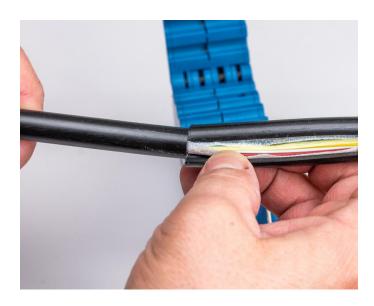

## **Short Description**

The patented and award-winning MS-426 Mid Span Slit and Ring Tool is designed to provide easy access to optical fibres in Prysmian ESMF Optical Mini FlexTube® cables (as well as other thick-walled 5.8 to 12 mm diameter jackets).

Consists of 4 precision slitting grooves and 4 precision ring grooves ranging in size from 5.8 mm to 12

mm

One side of the tool performs radial/ring cuts and the other side slits the cable (longitudinal cut)

## **Description**

The patented and award-winning MS-426 Mid Span Slit and Ring Tool is designed to provide easy access to optical fibres in Prysmian ESMF Optical Mini FlexTube® cables (as well as other thick-walled 5.8 to 12 mm diameter jackets).