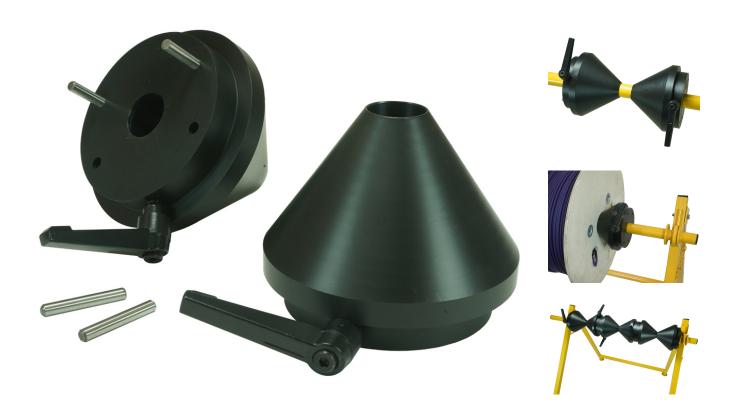

## Mills Cable Drum Cones for Cable A Frame

**Product Images** 

Product Code: S13-0464

## **Short Description**

A pair of tapered cones designed to be used in conjunction with the S13-1200 (Formerly S00-1200) Mills

Cable A Frame, allowing smooth dispensing of cable from single or multiple cable drums.

## Description

A pair of tapered cones designed to be used in conjunction with the S13-1200 (Formerly S00-1200) Mills Cable A Frame, allowing smooth dispensing of cable from single or multiple cable drums.

The cones are tapered to accept reels with spindle bores from 25mm to 120mm.

In addition, multiple pairs of cones can be 'back to backed' to allow more than one reel to be dispensed.

The cones have quick turn toggle clamps which can be easily adjusted to accept reel widths of up to 500mm.